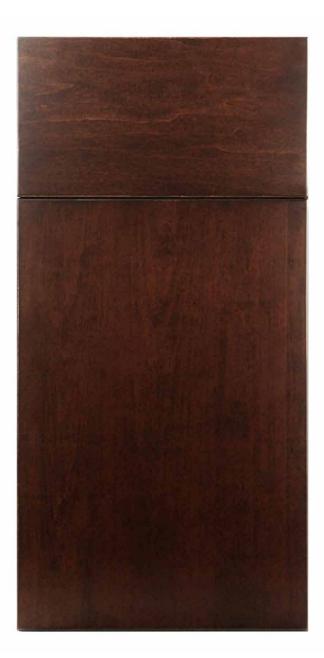

# Baltimore

| Door Style:      | Baltimore         |
|------------------|-------------------|
| Rail Width:      | 3 1/2"            |
| Rail Profile:    | #2                |
| Outside Edge:    | D16 Lenki         |
| Panel Profile:   | #7 Bubble Bead    |
| Applied Molding: | S. Hampton        |
| Arch:            | NA                |
| Drawer Front:    | 5pc. 1 3/4" Rails |

All Brandenburger Cabinets Doors and Drawer Fronts are hand-crafted and are available in almost any wood species you could imagine, including Maple, Alder, White Oak, Red Oak, Ash and Knotty Pine, just to name a few.

We work with the finest North American hardwoods, and each piece is beautifully unique, as the natural characteristics of the wood come to life in color variation, grain and texture.