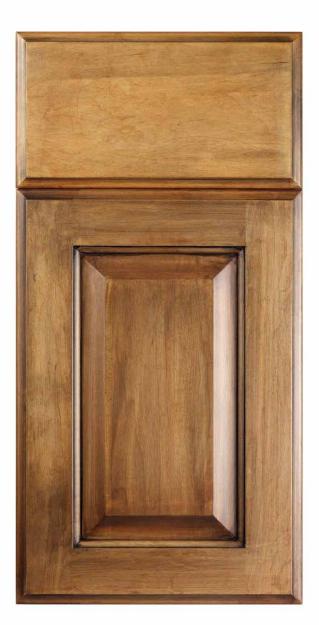

Arizona

| Door Style:      | Arizona           |
|------------------|-------------------|
| Rail Width:      | 2 1/2"            |
| Rail Profile:    | #1                |
| Outside Edge:    | D10               |
| Panel Profile:   | #5 - 1/4" Bead    |
| Applied Molding: | NA                |
| Arch:            | NA                |
| Drawer Front:    | 5pc. 1 3/4" Rails |

All Brandenburger Cabinets Doors and Drawer Fronts are hand-crafted and are available in almost any wood species you could imagine, including Maple, Alder, White Oak, Red Oak, Ash and Knotty Pine, just to name a few.

We work with the finest North American hardwoods, and each piece is beautifully unique, as the natural characteristics of the wood come to life in color variation, grain and texture.