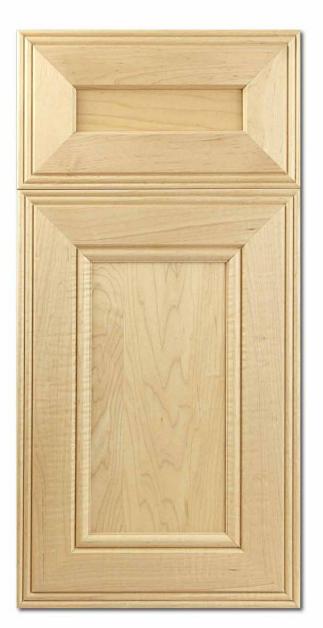

# Baltimore

| Door Style:      | Baltimore         |
|------------------|-------------------|
| Rail Width:      | 3 1/2"            |
| Rail Profile:    | #2                |
| Outside Edge:    | D16 Lenki         |
| Panel Profile:   | #7 Bubble Bead    |
| Applied Molding: | S. Hampton        |
| Arch:            | NA                |
| Drawer Front:    | 5pc. 1 3/4" Rails |

All Brandenburger Cabinets Doors and Drawer Fronts are hand-crafted and are available in almost any wood species you could imagine, including Maple, Alder, White Oak, Red Oak, Ash and Knotty Pine, just to name a few.

We work with the finest North American hardwoods, and each piece is beautifully unique, as the natural characteristics of the wood come to life in color variation, grain and texture.