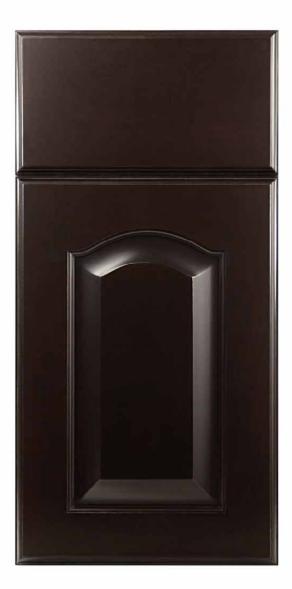

# Brandenberg

| Door Style:      | Brandenberg       |
|------------------|-------------------|
| Rail Width:      | 3 1/2"            |
| Rail Profile:    | #2                |
| Outside Edge:    | D9                |
| Panel Profile:   | #13 Step Scoop    |
| Applied Molding: | Sheraton          |
| Arch:            | None              |
| Drawer Front:    | 5pc. 1 3/4" Rails |

All Brandenburger Cabinets Doors and Drawer Fronts are hand-crafted and are available in almost any wood species you could imagine, including Maple, Alder, White Oak, Red Oak, Ash and Knotty Pine, just to name a few.

We work with the finest North American hardwoods, and each piece is beautifully unique, as the natural characteristics of the wood come to life in color variation, grain and texture.