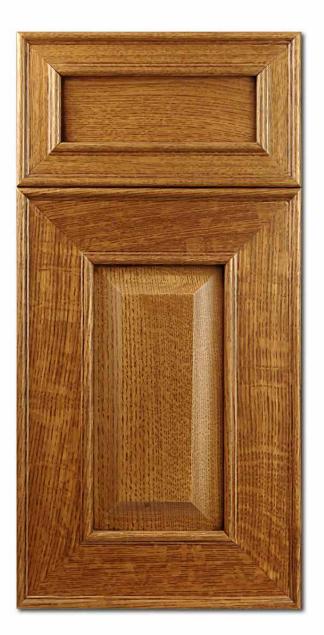

# Baltimore

| Door Style:      | Baltimore         |
|------------------|-------------------|
| Rail Width:      | 3 1/2"            |
| Rail Profile:    | #2                |
| Outside Edge:    | D16 Lenki         |
| Panel Profile:   | #7 Bubble Bead    |
| Applied Molding: | S. Hampton        |
| Arch:            | NA                |
| Drawer Front:    | 5pc. 1 3/4" Rails |

All Brandenburger Cabinets Doors and Drawer Fronts are hand-crafted and are available in almost any wood species you could imagine, including Maple, Alder, White Oak, Red Oak, Ash and Knotty Pine, just to name a few.

We work with the finest North American hardwoods, and each piece is beautifully unique, as the natural characteristics of the wood come to life in color variation, grain and texture.