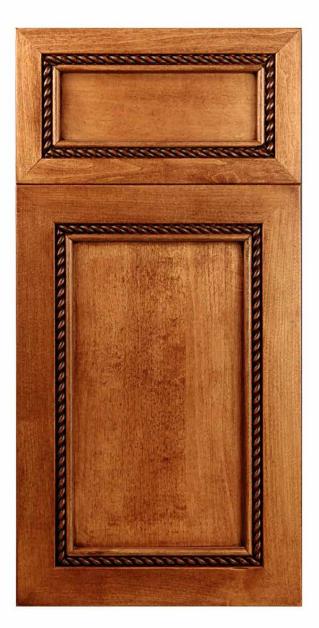

# Brandenberg

| Door Style:      | Brandenberg       |
|------------------|-------------------|
| Rail Width:      | 3 1/2"            |
| Rail Profile:    | #2                |
| Outside Edge:    | D9                |
| Panel Profile:   | #13 Step Scoop    |
| Applied Molding: | Sheraton          |
| Arch:            | None              |
| Drawer Front:    | 5pc. 1 3/4" Rails |

All Brandenburger Cabinets Doors and Drawer Fronts are hand-crafted and are available in almost any wood species you could imagine, including Maple, Alder, White Oak, Red Oak, Ash and Knotty Pine, just to name a few.

We work with the finest North American hardwoods, and each piece is beautifully unique, as the natural characteristics of the wood come to life in color variation, grain and texture.