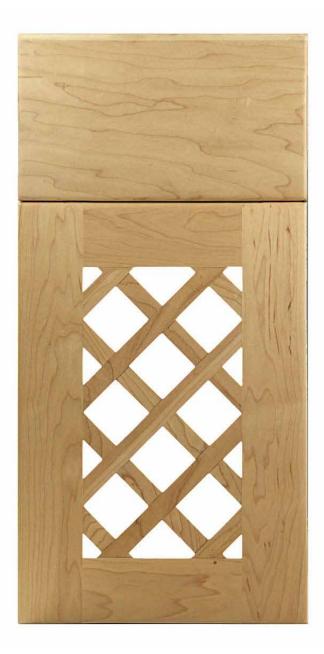

# Domain

| Door Style:      | Domain             |
|------------------|--------------------|
| Rail Width:      | 2 1/2"             |
| Rail Profile:    | #5                 |
| Outside Edge:    | D6 Eased           |
| Panel Profile:   | Lattice            |
| Applied Molding: | NA                 |
| Arch:            | NA                 |
| Drawer Front:    | 5 pc. 1 3/4" Rails |

All Brandenburger Cabinets Doors and Drawer Fronts are hand-crafted and are available in almost any wood species you could imagine, including Maple, Alder, White Oak, Red Oak, Ash and Knotty Pine, just to name a few.

We work with the finest North American hardwoods, and each piece is beautifully unique, as the natural characteristics of the wood come to life in color variation, grain and texture.