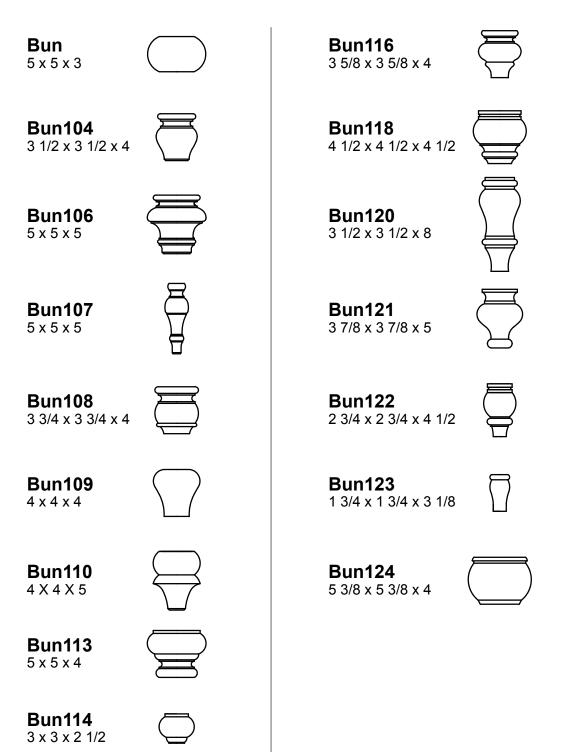

# Table of Contents

| DOORS & DRAWERS 2                                                                                                                                                                                                                                                                                                                                                                                      | Prairie                                                                                                                                                                                                                                                                                                                                                                     | Post 7A 60                                                                                                                                                                                                                                                                                                                                                     | Post 32 64                                                                                                                                  |
|--------------------------------------------------------------------------------------------------------------------------------------------------------------------------------------------------------------------------------------------------------------------------------------------------------------------------------------------------------------------------------------------------------|-----------------------------------------------------------------------------------------------------------------------------------------------------------------------------------------------------------------------------------------------------------------------------------------------------------------------------------------------------------------------------|----------------------------------------------------------------------------------------------------------------------------------------------------------------------------------------------------------------------------------------------------------------------------------------------------------------------------------------------------------------|---------------------------------------------------------------------------------------------------------------------------------------------|
| Arizona 3                                                                                                                                                                                                                                                                                                                                                                                              | Prestwick 40                                                                                                                                                                                                                                                                                                                                                                | Post 7B                                                                                                                                                                                                                                                                                                                                                        | Post 33                                                                                                                                     |
| Baltimore 4                                                                                                                                                                                                                                                                                                                                                                                            | Quebec 42                                                                                                                                                                                                                                                                                                                                                                   | Post 8 61                                                                                                                                                                                                                                                                                                                                                      | Post 34 64                                                                                                                                  |
| Boston                                                                                                                                                                                                                                                                                                                                                                                                 | Robar 43                                                                                                                                                                                                                                                                                                                                                                    | Post 9 61                                                                                                                                                                                                                                                                                                                                                      | Post 34A                                                                                                                                    |
| Brandenberg6                                                                                                                                                                                                                                                                                                                                                                                           | San Antonio 43                                                                                                                                                                                                                                                                                                                                                              | Post 10 61                                                                                                                                                                                                                                                                                                                                                     | Post 34B                                                                                                                                    |
| Brunswick7                                                                                                                                                                                                                                                                                                                                                                                             | San Diego 45                                                                                                                                                                                                                                                                                                                                                                | Post 10A                                                                                                                                                                                                                                                                                                                                                       | Post 34C                                                                                                                                    |
| California 8                                                                                                                                                                                                                                                                                                                                                                                           | Saturn 46                                                                                                                                                                                                                                                                                                                                                                   | Post 10B 61                                                                                                                                                                                                                                                                                                                                                    | Post 34D                                                                                                                                    |
| Caribbean                                                                                                                                                                                                                                                                                                                                                                                              | Simplicity 47                                                                                                                                                                                                                                                                                                                                                               | Post 11                                                                                                                                                                                                                                                                                                                                                        | Post 35 65                                                                                                                                  |
| Classic 10                                                                                                                                                                                                                                                                                                                                                                                             | Standard 48                                                                                                                                                                                                                                                                                                                                                                 | Post 12 61                                                                                                                                                                                                                                                                                                                                                     | Post 36                                                                                                                                     |
| Condar                                                                                                                                                                                                                                                                                                                                                                                                 | Superior                                                                                                                                                                                                                                                                                                                                                                    | Post 12A                                                                                                                                                                                                                                                                                                                                                       | Post 36A                                                                                                                                    |
| Contemporary 12                                                                                                                                                                                                                                                                                                                                                                                        | Sweden 50                                                                                                                                                                                                                                                                                                                                                                   | Post 13 61                                                                                                                                                                                                                                                                                                                                                     | Post 37 65                                                                                                                                  |
| Copeland                                                                                                                                                                                                                                                                                                                                                                                               | Texan                                                                                                                                                                                                                                                                                                                                                                       | Post 13A 61                                                                                                                                                                                                                                                                                                                                                    | Post 38R                                                                                                                                    |
| Country-French_114                                                                                                                                                                                                                                                                                                                                                                                     | Traditional                                                                                                                                                                                                                                                                                                                                                                 | Post 13B 62                                                                                                                                                                                                                                                                                                                                                    | Post 39F 65                                                                                                                                 |
| Country-French_215                                                                                                                                                                                                                                                                                                                                                                                     | Utah                                                                                                                                                                                                                                                                                                                                                                        | Post 14 62                                                                                                                                                                                                                                                                                                                                                     | Post 39L 65                                                                                                                                 |
| Dakota 16                                                                                                                                                                                                                                                                                                                                                                                              | Vermont                                                                                                                                                                                                                                                                                                                                                                     | Post 14A                                                                                                                                                                                                                                                                                                                                                       | Post 39RWB                                                                                                                                  |
| Delta                                                                                                                                                                                                                                                                                                                                                                                                  | Windsor                                                                                                                                                                                                                                                                                                                                                                     | Post 15 62                                                                                                                                                                                                                                                                                                                                                     | Post 40                                                                                                                                     |
| Domain                                                                                                                                                                                                                                                                                                                                                                                                 | Yorkshire                                                                                                                                                                                                                                                                                                                                                                   | Post 16                                                                                                                                                                                                                                                                                                                                                        | Post 40L 66                                                                                                                                 |
| DoorName 119                                                                                                                                                                                                                                                                                                                                                                                           | Zurich                                                                                                                                                                                                                                                                                                                                                                      | Post 17                                                                                                                                                                                                                                                                                                                                                        | Post 41                                                                                                                                     |
| DoorName_2                                                                                                                                                                                                                                                                                                                                                                                             |                                                                                                                                                                                                                                                                                                                                                                             | Post 17A                                                                                                                                                                                                                                                                                                                                                       | Post 42WB                                                                                                                                   |
| Easton                                                                                                                                                                                                                                                                                                                                                                                                 | TURNINGS & POSTS 58                                                                                                                                                                                                                                                                                                                                                         | Post 17B                                                                                                                                                                                                                                                                                                                                                       | Post 36 1                                                                                                                                   |
| Fleetwood                                                                                                                                                                                                                                                                                                                                                                                              | Post 1A 59                                                                                                                                                                                                                                                                                                                                                                  | Post 18                                                                                                                                                                                                                                                                                                                                                        | Post 36_2                                                                                                                                   |
| FIEELWOOD                                                                                                                                                                                                                                                                                                                                                                                              | 1030 177                                                                                                                                                                                                                                                                                                                                                                    |                                                                                                                                                                                                                                                                                                                                                                |                                                                                                                                             |
|                                                                                                                                                                                                                                                                                                                                                                                                        | Post 2 59                                                                                                                                                                                                                                                                                                                                                                   |                                                                                                                                                                                                                                                                                                                                                                | Post 36_3                                                                                                                                   |
| Ford 23                                                                                                                                                                                                                                                                                                                                                                                                |                                                                                                                                                                                                                                                                                                                                                                             | Post 18A 62                                                                                                                                                                                                                                                                                                                                                    | Post 36_3 66                                                                                                                                |
| Ford                                                                                                                                                                                                                                                                                                                                                                                                   | Post 2 59<br>Post 2A 59<br>Post 2B                                                                                                                                                                                                                                                                                                                                          | Post 18A                                                                                                                                                                                                                                                                                                                                                       | Post 36_3 66 PROFILES & ACCESS                                                                                                              |
| Ford                                                                                                                                                                                                                                                                                                                                                                                                   | Post 2 59<br>Post 2A 59<br>Post 2B 59<br>Post 2C 59                                                                                                                                                                                                                                                                                                                         | Post 18A                                                                                                                                                                                                                                                                                                                                                       | Post 36_366 PROFILES & ACCESS Panel Profiles68                                                                                              |
| Ford         23           Griffin         24           Heartland         25           Hoagland         26                                                                                                                                                                                                                                                                                              | Post 2       59         Post 2A       59         Post 2B       59         Post 2C       59         Post 3       59                                                                                                                                                                                                                                                          | Post 18A                                                                                                                                                                                                                                                                                                                                                       | Post 36_366 PROFILES & ACCESS Panel Profiles68 Inside Edge Profiles69                                                                       |
| Ford       23         Griffin       24         Heartland       25         Hoagland       26         Honduras       27                                                                                                                                                                                                                                                                                  | Post 2       59         Post 2A       59         Post 2B       59         Post 2C       59         Post 3       59         Post 4       59                                                                                                                                                                                                                                  | Post 18A       62         Post 19       63         Post 19B       63         Post 19D       63                                                                                                                                                                                                                                                                 | Post 36_366<br><b>PROFILES &amp; ACCESS</b><br>Panel Profiles68<br>Inside Edge Profiles69<br>Outside Edge Profiles70                        |
| Ford       23         Griffin       24         Heartland       25         Hoagland       26         Honduras       27         Ireland       28                                                                                                                                                                                                                                                         | Post 2       59         Post 2A       59         Post 2B       59         Post 2C       59         Post 3       59         Post 4       59         Post 4A       59                                                                                                                                                                                                         | Post 18A       62         Post 19       63         Post 19B       63         Post 19D       63         Post 20       63                                                                                                                                                                                                                                        | Post 36_366<br><b>PROFILES &amp; ACCESS</b><br>Panel Profiles68<br>Inside Edge Profiles69<br>Outside Edge Profiles71<br>Miter Door Styles71 |
| Ford       23         Griffin       24         Heartland       25         Hoagland       26         Honduras       27                                                                                                                                                                                                                                                                                  | Post 2       59         Post 2A       59         Post 2B       59         Post 2C       59         Post 3       59         Post 4       59         Post 4A       59         Post 4B       59                                                                                                                                                                                | Post 18A       62         Post 19       63         Post 19B       63         Post 19D       63         Post 20       63         Post 20A       63                                                                                                                                                                                                              | Post 36_3                                                                                                                                   |
| Ford       23         Griffin       24         Heartland       25         Hoagland       26         Honduras       27         Ireland       28         Joplin       29         LaSalle       30         Madison       31                                                                                                                                                                               | Post 2       59         Post 2A       59         Post 2B       59         Post 2C       59         Post 3       59         Post 4       59         Post 4A       59         Post 4B       59         Post 4C       59                                                                                                                                                       | Post 18A       62         Post 19       63         Post 19B       63         Post 19D       63         Post 20       63         Post 20A       63         Post 20B       63                                                                                                                                                                                    | Post 36_3                                                                                                                                   |
| Ford       23         Griffin       24         Heartland       25         Hoagland       26         Honduras       27         Ireland       28         Joplin       29         LaSalle       30         Madison       31         Manhattan       32                                                                                                                                                    | Post 2       59         Post 2A       59         Post 2B       59         Post 2C       59         Post 3       59         Post 4       59         Post 4A       59         Post 4B       59         Post 4C       59         Post 4D       60                                                                                                                              | Post 18A       62         Post 19       63         Post 19B       63         Post 19D       63         Post 20       63         Post 20A       63         Post 20B       63         Post 21       63         Post 22       63         Post 22       63         Post 25       63                                                                                | Post 36_3                                                                                                                                   |
| Ford       23         Griffin       24         Heartland       25         Hoagland       26         Honduras       27         Ireland       28         Joplin       29         LaSalle       30         Madison       31         Manhattan       32                                                                                                                                                    | Post 2       59         Post 2A       59         Post 2B       59         Post 2C       59         Post 3       59         Post 4       59         Post 4A       59         Post 4B       59         Post 4C       59         Post 4D       60         Post 4E       60                                                                                                     | Post 18A       62         Post 19       63         Post 19B       63         Post 19D       63         Post 20       63         Post 20A       63         Post 20B       63         Post 21       63         Post 22       63         Post 25       63         Post 25       63                                                                                | Post 36_3                                                                                                                                   |
| Ford       23         Griffin       24         Heartland       25         Hoagland       26         Honduras       27         Ireland       28         Joplin       29         LaSalle       30         Madison       31         Manhattan       32         Navajo       33         Nevada       34                                                                                                    | Post 2       59         Post 2A       59         Post 2B       59         Post 2C       59         Post 3       59         Post 4       59         Post 4A       59         Post 4B       59         Post 4C       59         Post 4D       60         Post 4E       60         Post 4F       60                                                                            | Post 18A       62         Post 19       63         Post 19B       63         Post 20       63         Post 20       63         Post 20A       63         Post 20B       63         Post 21       63         Post 22       63         Post 25       63         Post 25       63         Post 26       64                                                        | Post 36_3                                                                                                                                   |
| Ford       23         Griffin       24         Heartland       25         Hoagland       26         Honduras       27         Ireland       28         Joplin       29         LaSalle       30         Madison       31         Manhattan       32         Navajo       33         Nevada       34         Norway       35                                                                            | Post 2       59         Post 2A       59         Post 2B       59         Post 2C       59         Post 3       59         Post 4       59         Post 4A       59         Post 4B       59         Post 4C       59         Post 4D       60         Post 4E       60         Post 4F       60         Post 4G       60                                                   | Post 18A       62         Post 19       63         Post 19B       63         Post 20       63         Post 20A       63         Post 20A       63         Post 20B       63         Post 21       63         Post 22       63         Post 25       63         Post 25-A*       63         Post 26       64                                                    | Post 36_3                                                                                                                                   |
| Ford       23         Griffin       24         Heartland       25         Hoagland       26         Honduras       27         Ireland       28         Joplin       29         LaSalle       30         Madison       31         Manhattan       32         Navajo       33         Nevada       34         Norway       35         Orlando       36                                                   | Post 2       59         Post 2A       59         Post 2B       59         Post 2C       59         Post 3       59         Post 4       59         Post 4A       59         Post 4B       59         Post 4C       59         Post 4D       60         Post 4E       60         Post 4F       60         Post 4G       60         Post 4G       60         Post 4H       60 | Post 18A       62         Post 19       63         Post 19B       63         Post 19D       63         Post 20       63         Post 20A       63         Post 20A       63         Post 20B       63         Post 21       63         Post 22       63         Post 25       63         Post 25-A*       63         Post 26       64         Post 27       64 | Post 36_3                                                                                                                                   |
| Ford       23         Griffin       24         Heartland       25         Hoagland       26         Honduras       27         Ireland       28         Joplin       29         LaSalle       30         Madison       31         Manhattan       32         Navajo       33         Nevada       34         Norway       35         Orlando       36         Park Place       37                       | Post 259Post 2A59Post 2B59Post 2C59Post 359Post 459Post 4A59Post 4B59Post 4C59Post 4D60Post 4E60Post 4F60Post 4G60Post 4G60Post 4H60Post 560                                                                                                                                                                                                                                | $\begin{array}{cccccccccccccccccccccccccccccccccccc$                                                                                                                                                                                                                                                                                                           | Post 36_3                                                                                                                                   |
| Ford       23         Griffin       24         Heartland       25         Hoagland       26         Honduras       27         Ireland       28         Joplin       29         LaSalle       30         Madison       31         Manhattan       32         Navajo       33         Nevada       34         Norway       35         Orlando       36         Park Place       37         Peru       38 | Post 259Post 2A59Post 2B59Post 2C59Post 359Post 459Post 4A59Post 4B59Post 4C59Post 4D60Post 4E60Post 4F60Post 4G60Post 4G60Post 4G60Post 4G60Post 4G60Post 560Post 560Post 660                                                                                                                                                                                              | $\begin{array}{cccccccccccccccccccccccccccccccccccc$                                                                                                                                                                                                                                                                                                           | Post 36_3                                                                                                                                   |
| Ford       23         Griffin       24         Heartland       25         Hoagland       26         Honduras       27         Ireland       28         Joplin       29         LaSalle       30         Madison       31         Manhattan       32         Navajo       33         Nevada       34         Norway       35         Orlando       36         Park Place       37                       | Post 259Post 2A59Post 2B59Post 2C59Post 359Post 459Post 4A59Post 4B59Post 4C59Post 4D60Post 4E60Post 4F60Post 4G60Post 4G60Post 4H60Post 560                                                                                                                                                                                                                                | $\begin{array}{cccccccccccccccccccccccccccccccccccc$                                                                                                                                                                                                                                                                                                           | Post 36_3                                                                                                                                   |