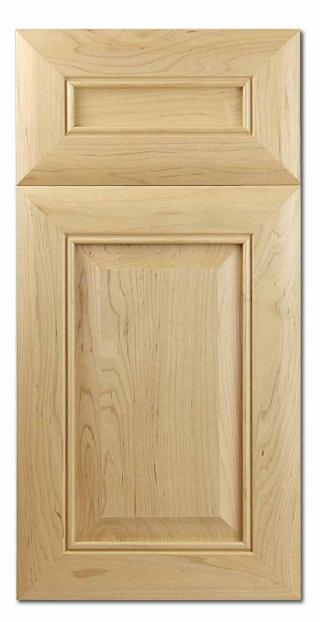

# Baltimore

| Door Style:      | Baltimore         |
|------------------|-------------------|
| Rail Width:      | 3 1/2"            |
| Rail Profile:    | #2                |
| Outside Edge:    | D16 Lenki         |
| Panel Profile:   | #7 Bubble Bead    |
| Applied Molding: | S. Hampton        |
| Arch:            | NA                |
| Drawer Front:    | 5pc. 1 3/4" Rails |