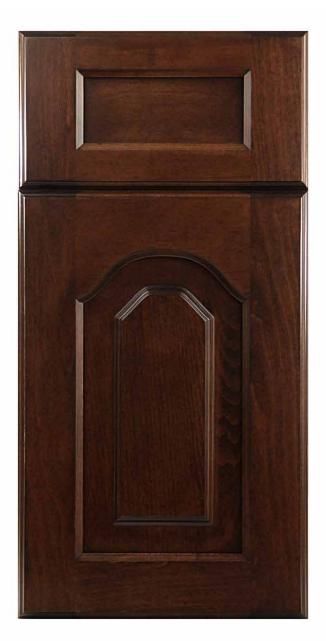

# Brandenberg

| Door Style:      | Brandenberg       |
|------------------|-------------------|
| Rail Width:      | 3 1/2"            |
| Rail Profile:    | #2                |
| Outside Edge:    | D9                |
| Panel Profile:   | #13 Step Scoop    |
| Applied Molding: | Sheraton          |
| Arch:            | None              |
| Drawer Front:    | 5pc. 1 3/4" Rails |

All Brandenburger Cabinets Doors and Drawer Fronts are hand-crafted and are available in almost any wood species you could imagine, including Maple, Alder, White Oak, Red Oak, Ash and Knotty Pine, just to name a few.

We work with the finest North American hardwoods, and each piece is beautifully unique, as the natural characteristics of the wood come to life in color variation, grain and texture.