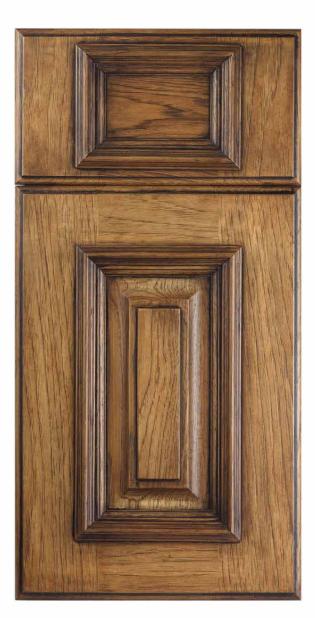

# Baltimore

| Door Style:      | Baltimore         |
|------------------|-------------------|
| Rail Width:      | 3 1/2"            |
| Rail Profile:    | #2                |
| Outside Edge:    | D16 Lenki         |
| Panel Profile:   | #7 Bubble Bead    |
| Applied Molding: | S. Hampton        |
| Arch:            | NA                |
| Drawer Front:    | 5pc. 1 3/4" Rails |

All Brandenburger Cabinets Doors and Drawer Fronts are hand-crafted and are available in almost any wood species you could imagine, including Maple, Alder, White Oak, Red Oak, Ash and Knotty Pine, just to name a few.

We work with the finest North American hardwoods, and each piece is beautifully unique, as the natural characteristics of the wood come to life in color variation, grain and texture.