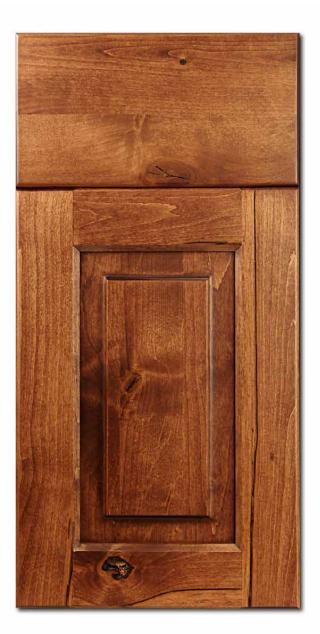

Arizona

| Door Style:      | Arizona           |
|------------------|-------------------|
| Rail Width:      | 2 1/2"            |
| Rail Profile:    | #1                |
| Outside Edge:    | D10               |
| Panel Profile:   | #5 - 1/4" Bead    |
| Applied Molding: | NA                |
| Arch:            | NA                |
| Drawer Front:    | 5pc. 1 3/4" Rails |

All Brandenburger Cabinets Doors and Drawer Fronts are hand-crafted and are available in almost any wood species you could imagine, including Maple, Alder, White Oak, Red Oak, Ash and Knotty Pine, just to name a few.

We work with the finest North American hardwoods, and each piece is beautifully unique, as the natural characteristics of the wood come to life in color variation, grain and texture.