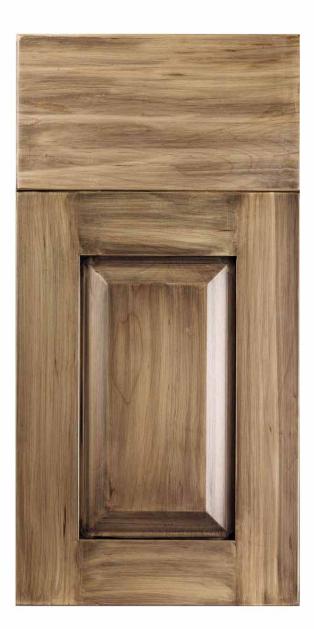

## Boston

| Door Style:      | Boston        |
|------------------|---------------|
| Rail Width:      | 2 3/4"        |
| Rail Profile:    | M29           |
| Outside Edge:    | Stepped       |
| Panel Profile:   | # 2 Pillowed  |
| Applied Molding: | NA            |
| Arch:            | NA            |
| Drawer Front:    | 5pc. 2" Rails |

All Brandenburger Cabinets Doors and Drawer Fronts are hand-crafted and are available in almost any wood species you could imagine, including Maple, Alder, White Oak, Red Oak, Ash and Knotty Pine, just to name a few.

We work with the finest North American hardwoods, and each piece is beautifully unique, as the natural characteristics of the wood come to life in color variation, grain and texture.