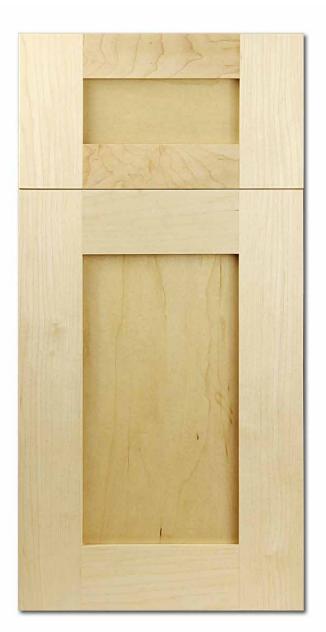

## Boston

| Door Style:      | Boston        |
|------------------|---------------|
| Rail Width:      | 2 3/4"        |
| Rail Profile:    | M29           |
| Outside Edge:    | Stepped       |
| Panel Profile:   | # 2 Pillowed  |
| Applied Molding: | NA            |
| Arch:            | NA            |
| Drawer Front:    | 5pc. 2" Rails |

All Brandenburger Cabinets Doors and Drawer Fronts are hand-crafted and are available in almost any wood species you could imagine, including Maple, Alder, White Oak, Red Oak, Ash and Knotty Pine, just to name a few.

We work with the finest North American hardwoods, and each piece is beautifully unique, as the natural characteristics of the wood come to life in color variation, grain and texture.