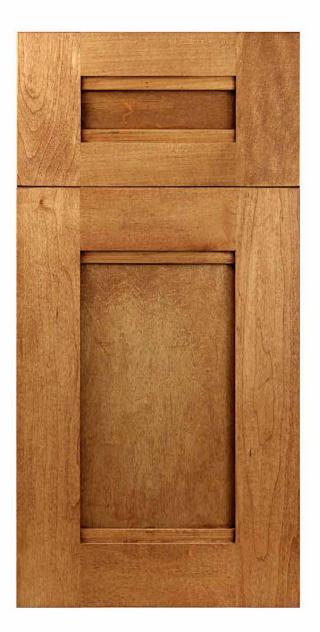

# Baltimore

| Door Style:      | Baltimore         |
|------------------|-------------------|
| Rail Width:      | 3 1/2"            |
| Rail Profile:    | #2                |
| Outside Edge:    | D16 Lenki         |
| Panel Profile:   | #7 Bubble Bead    |
| Applied Molding: | S. Hampton        |
| Arch:            | NA                |
| Drawer Front:    | 5pc. 1 3/4" Rails |

All Brandenburger Cabinets Doors and Drawer Fronts are hand-crafted and are available in almost any wood species you could imagine, including Maple, Alder, White Oak, Red Oak, Ash and Knotty Pine, just to name a few.

We work with the finest North American hardwoods, and each piece is beautifully unique, as the natural characteristics of the wood come to life in color variation, grain and texture.