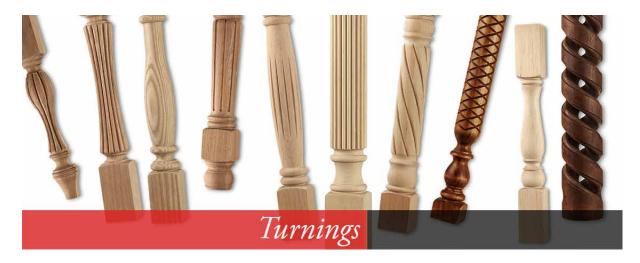

rain and texture.







Zurich

| Door Style:      | Zurich         |
|------------------|----------------|
| Rail Width:      | 3 7/8''        |
| Rail Profile:    | M19            |
| Outside Edge:    | D5             |
| Panel Profile:   | #6 Lenki       |
| Applied Molding: | NA             |
| Arch:            | NA             |
| Drawer Front:    | 5pc. 2'' Rails |

All Brandenburger Cabinets Doors and Drawer Fronts are hand-crafted and are available in almost any wood species you could imagine, including Maple, Alder, White Oak, Red Oak, Ash and Knotty Pine, just to name a few.

We work with the finest North American hardwoods, and each piece is beautifully unique, as the natural characteristics of the wood come to life in color variation, grain and texture.



# Turnings & Posts



**F**0

#### **TURNINGS & POSTS** Post

#### BRANDENBERGER CABINET COMPONENTS

produces many different styles of turnings and posts. We offer many different standard designs, but can also create customs designs from your specifications.

| Post 1A 59  | Post 12A 61   | Post 30 64    |
|-------------|---------------|---------------|
| Post 2 59   | Post 13 61    | Post 31 64    |
| Post 2A 59  | Post 13A 61   | Post 32 64    |
| Post 2B 59  | Post 13B 62   | Post 33 64    |
| Post 2C 59  | Post 14 62    | Post 34 64    |
| Post 3 59   | Post 14A 62   | Post 34A 64   |
| Post 4 59   | Post 15 62    | Post 34B 65   |
| Post 4A 59  | Post 16 62    | Post 34C 65   |
| Post 4B 59  | Post 17 62    | Post 34D 65   |
| Post 4C 59  | Post 17A 62   | Post 35 65    |
| Post 4D 60  | Post 17B 62   |