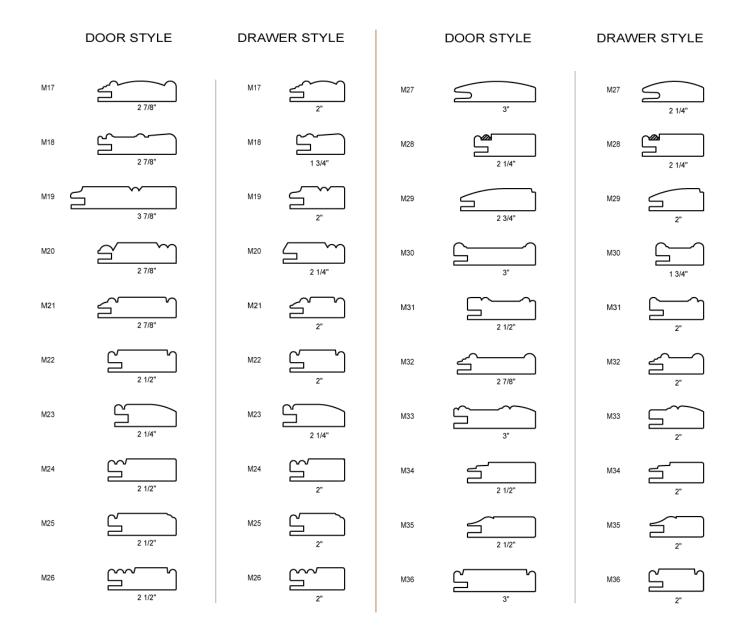

## Boston

| Door Style:      | Boston        |
|------------------|---------------|
| Rail Width:      | 2 3/4"        |
| Rail Profile:    | M29           |
| Outside Edge:    | Stepped       |
| Panel Profile:   | # 2 Pillowed  |
| Applied Molding: | NA            |
| Arch:            | NA            |
| Drawer Front:    | 5pc. 2" Rails |

# Brandenberg

| Door Style:      | Brandenberg       |
|------------------|-------------------|
| Rail Width:      | 3 1/2"            |
| Rail Profile:    | #2                |
| Outside Edge:    | D9                |
| Panel Profile:   | #13 Step Scoop    |
| Applied Molding: | Sheraton          |
| Arch:            | None              |
| Drawer Front:    | 5pc. 1 3/4" Rails |

We work with the finest North American hardwoods, and each piece is beautifully unique, as the natural characteristics of the wood come to life in color variation, grain and texture.

Classic

| Door Style:      | Classic           |
|------------------|-------------------|
| Rail Width:      | 2 7/8"            |
| Rail Profile:    | M 20              |
| Outside Edge:    | Dbl Bead          |
| Panel Profile:   | #8 Flat           |
| Applied Molding: | None              |
| Arch:            | None              |
| Drawer Front:    | 5pc. 2 1/4" Rails |

We work with the finest North American hardwoods, and each piece is beautifully unique, as the natural characteristics of the wood come to life in color variation, grain and texture.

Condar

| Door Style:      | Condar         |
|------------------|----------------|
| Rail Width:      | 3"             |
| Rail Profile:    | M27            |
| Outside Edge:    | NA             |
| Panel Profile:   | #10 Cove       |
| Applied Molding: | NA             |
| Arch:            | NA             |
| Drawer Front:    | 5 pc. 2" Rails |

We work with the finest North American hardwoods, and each piece is beautifully unique, as the natural characteristics of the wood come to life in color variation, grain and texture.

Copeland

| Door Style:      | Copeland           |
|------------------|--------------------|
| Rail Width:      | 2 1/2"             |
| Rail Profile:    | #8 with V-Groves   |
| Outside Edge:    | D6 Eased           |
| Panel Profile:   | #1 scoop           |
| Applied Molding: | NA                 |
| Arch:            | NA                 |
| Drawer Front:    | Slab with V-Groves |

# **Country French**

| Door Style:      | Country French |
|------------------|----------------|
| Rail Width:      | 2 7/8"         |
| Rail Profile:    | M17            |
| Outside Edge:    | NA             |
| Panel Profile:   | #1 Scoop       |
| Applied Molding: | NA             |
| Arch:            | NA             |
| Drawer Front:    | 5 pc. 2" Rails |

# Fleetwood

| Door Style:      | Fleetwood     |
|------------------|---------------|
| Rail Width:      | 2 1/2"        |
| Rail Profile:    | M22           |
| Outside Edge:    | Bead          |
| Panel Profile:   | #1 Scoop      |
| Applied Molding: | NA            |
| Arch:            | NA            |
| Drawer Front:    | 5pc. 1 3/4" R |

# Ford

| Door Style:      | Ford              |
|------------------|-------------------|
| Rail Width:      | 2 1/4"            |
| Rail Profile:    | M 23              |
| Outside Edge:    | Tear Drop         |
| Panel Profile:   | #1 Scoop          |
| Applied Molding: | NA                |
| Arch:            | NA                |
| Drawer Front:    | 5pc. 2 1/4" Rails |

We work with the finest North American hardwoods, and each piece is beautifully unique, as the natural characteristics of the wood come to life in color variation, grain and texture.

Hoagland

| Door Style:      | Hoagland       |
|------------------|----------------|
| Rail Width:      | 2 7/8"         |
| Rail Profile:    | M32            |
| Outside Edge:    | NA             |
| Panel Profile:   | #8 Flat        |
| Applied Molding: | NA             |
| Arch:            | NA             |
| Drawer Front:    | 5 pc. 2" Rails |

# Manhattan

| Door Style:      | Manhattan             |
|------------------|-----------------------|
| Rail Width:      | 2 1/2"                |
| Rail Profile:    | M31                   |
| Outside Edge:    | Eased                 |
| Panel Profile:   | #1 Scoop              |
| Applied Molding: | NA                    |
| Arch:            | NA                    |
| Drawer Front:    | Slab Outside Edge DR1 |

# Orlando

| Door Style:      | Orlando         |
|------------------|-----------------|
| Rail Width:      | 2 7/8"          |
| Rail Profile:    | M35             |
| Outside Edge:    | D6 Eased        |
| Panel Profile:   | #18 Triple Step |
| Applied Molding: | NA              |
| Arch:            | NA              |
| Drawer Front:    | 5 pc. 2" Rails  |

# Park Place

| Door Style:      | Park Place         |
|------------------|--------------------|
| Rail Width:      | 2 7/8"             |
| Rail Profile:    | M18                |
| Outside Edge:    | NA                 |
| Panel Profile:   | #1 Scoop           |
| Applied Molding: | NA                 |
| Arch:            | NA                 |
| Drawer Front:    | 5 pc. 1 3/4" Rails |