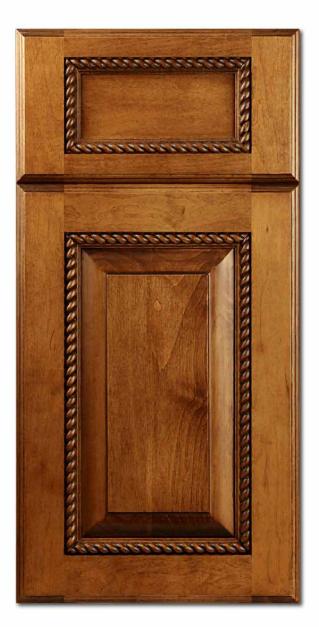

# Brandenberg

| Door Style:      | Brandenberg       |
|------------------|-------------------|
| Rail Width:      | 3 1/2"            |
| Rail Profile:    | #2                |
| Outside Edge:    | D9                |
| Panel Profile:   | #13 Step Scoop    |
| Applied Molding: | Sheraton          |
| Arch:            | None              |
| Drawer Front:    | 5pc. 1 3/4" Rails |

All Brandenburger Cabinets Doors and Drawer Fronts are hand-crafted and are available in almost any wood species you could imagine, including Maple, Alder, White Oak, Red Oak, Ash and Knotty Pine, just to name a few.

We work with the finest North American hardwoods, and each piece is beautifully unique, as the natural characteristics of the wood come to life in color variation, grain and texture.