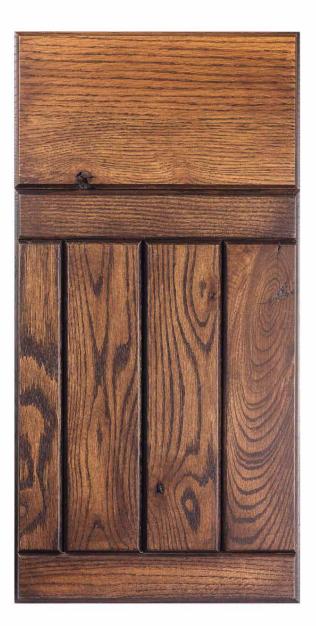

## Boston

| Door Style:      | Boston        |
|------------------|---------------|
| Rail Width:      | 2 3/4"        |
| Rail Profile:    | M29           |
| Outside Edge:    | Stepped       |
| Panel Profile:   | # 2 Pillowed  |
| Applied Molding: | NA            |
| Arch:            | NA            |
| Drawer Front:    | 5pc. 2" Rails |

All Brandenburger Cabinets Doors and Drawer Fronts are hand-crafted and are available in almost any wood species you could imagine, including Maple, Alder, White Oak, Red Oak, Ash and Knotty Pine, just to name a few.

We work with the finest North American hardwoods, and each piece is beautifully unique, as the natural characteristics of the wood come to life in color variation, grain and texture.