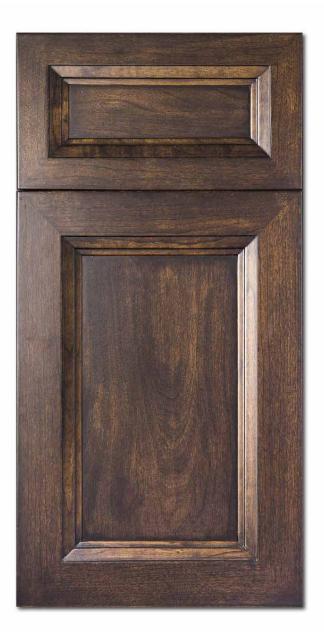

Arizona

| Door Style:      | Arizona           |
|------------------|-------------------|
| Rail Width:      | 2 1/2"            |
| Rail Profile:    | #1                |
| Outside Edge:    | D10               |
| Panel Profile:   | #5 - 1/4" Bead    |
| Applied Molding: | NA                |
| Arch:            | NA                |
| Drawer Front:    | 5pc. 1 3/4" Rails |

All Brandenburger Cabinets Doors and Drawer Fronts are hand-crafted and are available in almost any wood species you could imagine, including Maple, Alder, White Oak, Red Oak, Ash and Knotty Pine, just to name a few.

We work with the finest North American hardwoods, and each piece is beautifully unique, as the natural characteristics of the wood come to life in color variation, grain and texture.