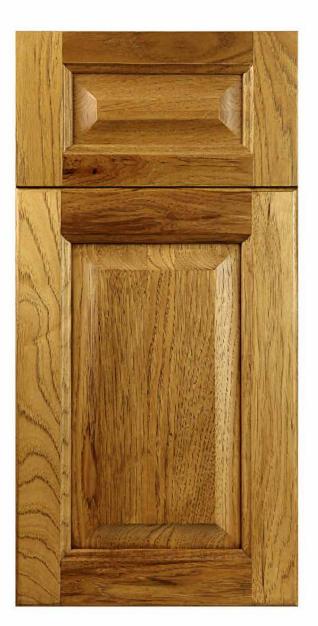

## Boston

| Door Style:      | Boston        |
|------------------|---------------|
| Rail Width:      | 2 3/4"        |
| Rail Profile:    | M29           |
| Outside Edge:    | Stepped       |
| Panel Profile:   | # 2 Pillowed  |
| Applied Molding: | NA            |
| Arch:            | NA            |
| Drawer Front:    | 5pc. 2" Rails |

All Brandenburger Cabinets Doors and Drawer Fronts are hand-crafted and are available in almost any wood species you could imagine, including Maple, Alder, White Oak, Red Oak, Ash and Knotty Pine, just to name a few.

We work with the finest North American hardwoods, and each piece is beautifully unique, as the natural characteristics of the wood come to life in color variation, grain and texture.