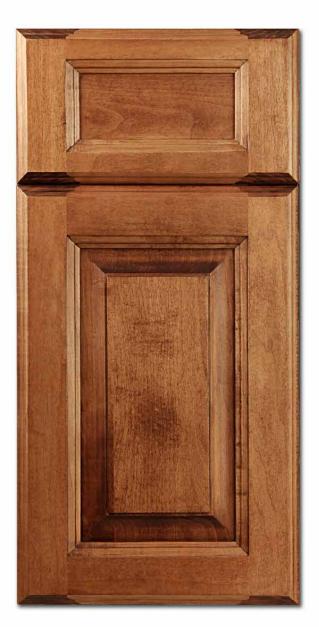

Arizona

| Door Style:      | Arizona           |
|------------------|-------------------|
| Rail Width:      | 2 1/2"            |
| Rail Profile:    | #1                |
| Outside Edge:    | D10               |
| Panel Profile:   | #5 - 1/4" Bead    |
| Applied Molding: | NA                |
| Arch:            | NA                |
| Drawer Front:    | 5pc. 1 3/4" Rails |

All Brandenburger Cabinets Doors and Drawer Fronts are hand-crafted and are available in almost any wood species you could imagine, including Maple, Alder, White Oak, Red Oak, Ash and Knotty Pine, just to name a few.

We work with the finest North American hardwoods, and each piece is beautifully unique, as the natural characteristics of the wood come to life in color variation, grain and texture.