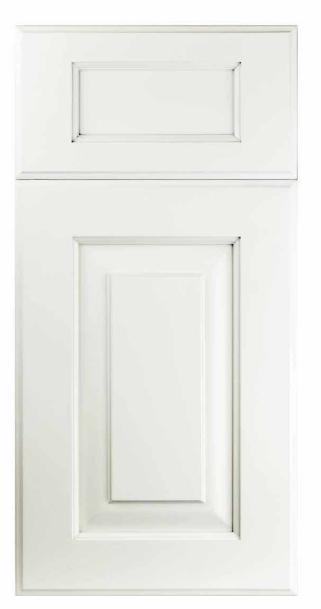

## Boston

| Door Style:      | Boston        |
|------------------|---------------|
| Rail Width:      | 2 3/4"        |
| Rail Profile:    | M29           |
| Outside Edge:    | Stepped       |
| Panel Profile:   | # 2 Pillowed  |
| Applied Molding: | NA            |
| Arch:            | NA            |
| Drawer Front:    | 5pc. 2" Rails |

All Brandenburger Cabinets Doors and Drawer Fronts are hand-crafted and are available in almost any wood species you could imagine, including Maple, Alder, White Oak, Red Oak, Ash and Knotty Pine, just to name a few.

We work with the finest North American hardwoods, and each piece is beautifully unique, as the natural characteristics of the wood come to life in color variation, grain and texture.