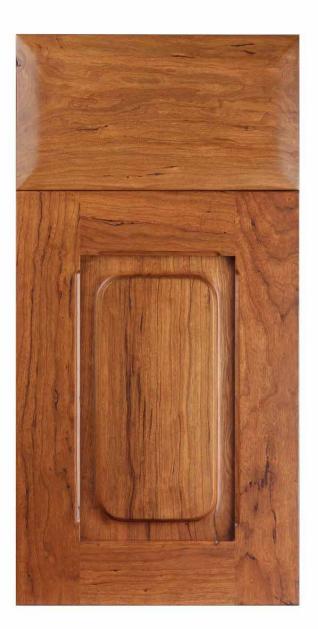

e wood come to life in color variation, grain and texture.







Griffin

| Door Style:      | Griffin  |
|------------------|----------|
| Rail Width:      | 2 1/2"   |
| Rail Profile:    | #5       |
| Outside Edge:    | D6 Eased |
| Panel Profile:   | #10      |
| Applied Molding: | NA       |
| Arch:            | NA       |
| Drawer Front:    | Slab     |
|                  |          |

All Brandenburger Cabinets Doors and Drawer Fronts are hand-crafted and are available in almost any wood species you could imagine, including Maple, Alder, White Oak, Red Oak, Ash and Knotty Pine, just to name a few.

We work with the finest North American hardwoods, and each piece is beautifully unique, as the natural characteristics of the wood come to life in color variation, grain and texture.







# Heartland

| Door Style:      | Heartland             |
|------------------|-----------------------|
| Rail Width:      | 2 1/2"                |
| Rail Profile:    | #5 with 1/4" Cove     |
| Outside Edge:    | D6                    |
| Panel Profile:   | #15 Straight          |
| Applied Molding: | NA                    |
| Arch:            | NA                    |
| Drawer Front:    | Slab Outside Edge D15 |

All Brandenburger Cabinets Doors and Drawer Fronts are hand-crafted and are available in almost any wood species you could imagine, including Maple, Alder, White Oak, Red Oak, Ash and Knotty Pine, just to name a few.

We work with the finest North American hardwoods, and each piece is beautifully unique, as the natural characteristics of the wood come to life in color variat