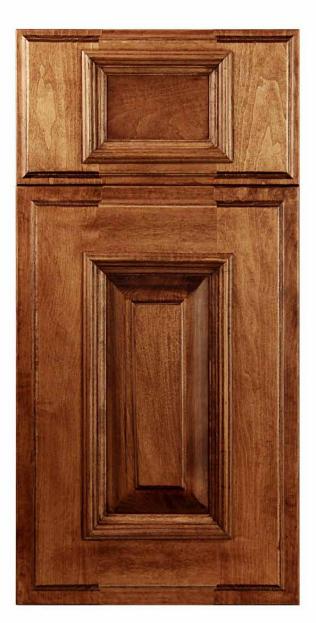

Arizona

| Door Style:      | Arizona           |
|------------------|-------------------|
| Rail Width:      | 2 1/2"            |
| Rail Profile:    | #1                |
| Outside Edge:    | D10               |
| Panel Profile:   | #5 - 1/4" Bead    |
| Applied Molding: | NA                |
| Arch:            | NA                |
| Drawer Front:    | 5pc. 1 3/4" Rails |

All Brandenburger Cabinets Doors and Drawer Fronts are hand-crafted and are available in almost any wood species you could imagine, including Maple, Alder, White Oak, Red Oak, Ash and Knotty Pine, just to name a few.

We work with the finest North American hardwoods, and each piece is beautifully unique, as the natural characteristics of the wood come to life in color variation, grain and texture.