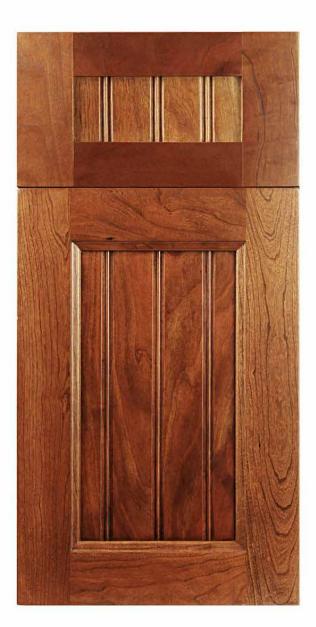

# Brandenberg

| Door Style:      | Brandenberg       |
|------------------|-------------------|
| Rail Width:      | 3 1/2"            |
| Rail Profile:    | #2                |
| Outside Edge:    | D9                |
| Panel Profile:   | #13 Step Scoop    |
| Applied Molding: | Sheraton          |
| Arch:            | None              |
| Drawer Front:    | 5pc. 1 3/4" Rails |

All Brandenburger Cabinets Doors and Drawer Fronts are hand-crafted and are available in almost any wood species you could imagine, including Maple, Alder, White Oak, Red Oak, Ash and Knotty Pine, just to name a few.

We work with the finest North American hardwoods, and each piece is beautifully unique, as the natural characteristics of the wood come to life in color variation, grain and texture.