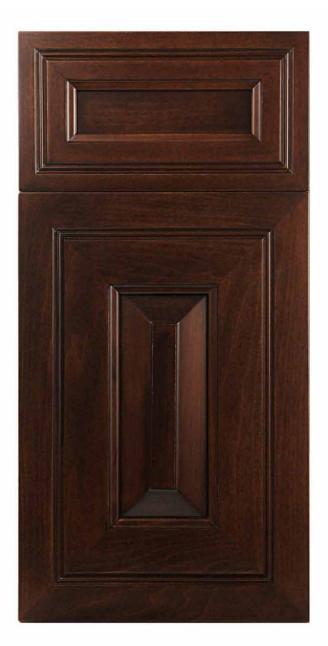

# Brandenberg

| Door Style:      | Brandenberg       |
|------------------|-------------------|
| Rail Width:      | 3 1/2"            |
| Rail Profile:    | #2                |
| Outside Edge:    | D9                |
| Panel Profile:   | #13 Step Scoop    |
| Applied Molding: | Sheraton          |
| Arch:            | None              |
| Drawer Front:    | 5pc. 1 3/4" Rails |