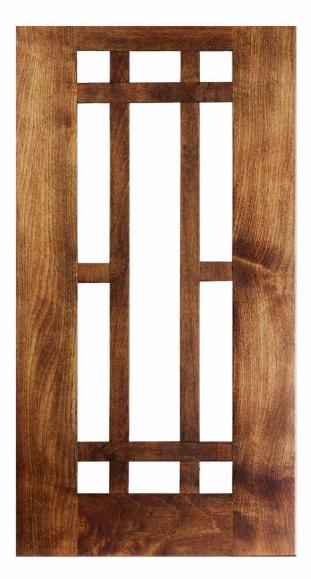

# Domain

| Door Style:      | Domain             |
|------------------|--------------------|
| Rail Width:      | 2 1/2"             |
| Rail Profile:    | #5                 |
| Outside Edge:    | D6 Eased           |
| Panel Profile:   | Lattice            |
| Applied Molding: | NA                 |
| Arch:            | NA                 |
| Drawer Front:    | 5 pc. 1 3/4" Rails |

All Brandenburger Cabinets Doors and Drawer Fronts are hand-crafted and are available in almost any wood species you could imagine, including Maple, Alder, White Oak, Red Oak, Ash and Knotty Pine, just to name a few.

We work with the finest North American hardwoods, and each piece is beautifully unique, as the natural characteristics of the wood come to life in color variation, grain and texture.