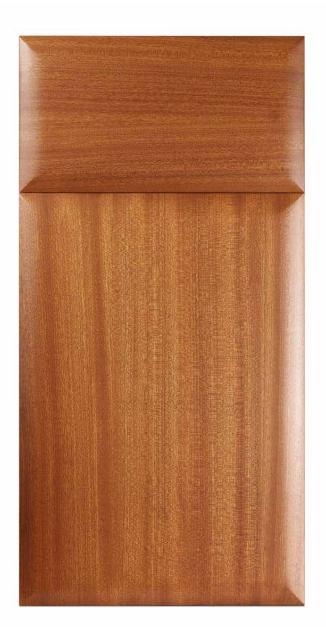

# Brunswick

| Door Style:      | Brunswick      |
|------------------|----------------|
| Rail Width:      | 2 1/2"         |
| Rail Profile:    | #2             |
| Outside Edge:    | D15            |
| Panel Profile:   | #13 Step Scoop |
| Applied Molding: | NA             |
| Arch:            | NA             |
| Drawer Front:    | Slab With D9   |

All Brandenburger Cabinets Doors and Drawer Fronts are hand-crafted and are available in almost any wood species you could imagine, including Maple, Alder, White Oak, Red Oak, Ash and Knotty Pine, just to name a few.

We work with the finest North American hardwoods, and each piece is beautifully unique, as the natural characteristics of the wood come to life in color variation, grain and texture.

California

| Door Style:      | California        |
|------------------|-------------------|
| Rail Width:      | 2 1/2"            |
| Rail Profile:    | #3                |
| Outside Edge:    | D6 Eased          |
| Panel Profile:   | # 16 Beaded       |
| Applied Molding: | NA                |
| Arch:            | NA                |
| Drawer Front:    | 5pc. 1 3/4" Rails |