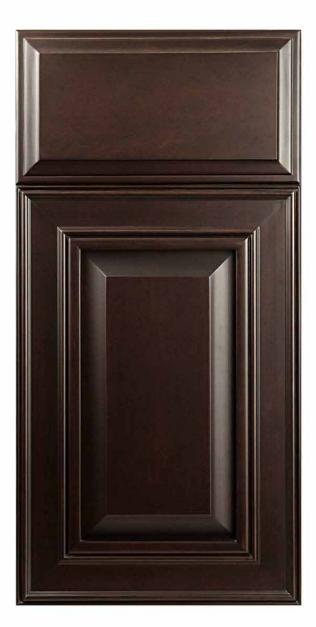

## Boston

| Door Style:      | Boston        |
|------------------|---------------|
| Rail Width:      | 2 3/4"        |
| Rail Profile:    | M29           |
| Outside Edge:    | Stepped       |
| Panel Profile:   | # 2 Pillowed  |
| Applied Molding: | NA            |
| Arch:            | NA            |
| Drawer Front:    | 5pc. 2" Rails |

All Brandenburger Cabinets Doors and Drawer Fronts are hand-crafted and are available in almost any wood species you could imagine, including Maple, Alder, White Oak, Red Oak, Ash and Knotty Pine, just to name a few.

We work with the finest North American hardwoods, and each piece is beautifully unique, as the natural characteristics of the wood come to life in color variation, grain and texture.