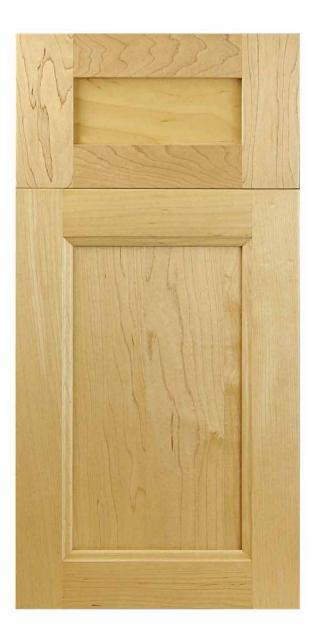

## Boston

| Door Style:      | Boston        |
|------------------|---------------|
| Rail Width:      | 2 3/4"        |
| Rail Profile:    | M29           |
| Outside Edge:    | Stepped       |
| Panel Profile:   | # 2 Pillowed  |
| Applied Molding: | NA            |
| Arch:            | NA            |
| Drawer Front:    | 5pc. 2" Rails |

All Brandenburger Cabinets Doors and Drawer Fronts are hand-crafted and are available in almost any wood species you could imagine, including Maple, Alder, White Oak, Red Oak, Ash and Knotty Pine, just to name a few.

We work with the finest North American hardwoods, and each piece is beautifully unique, as the natural characteristics of the wood come to life in color variation, grain and texture.