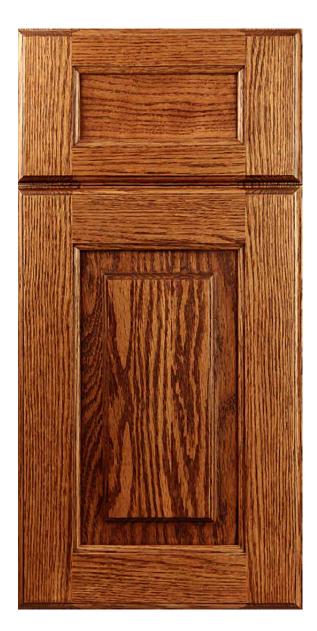

# Brandenberg

| Door Style:      | Brandenberg       |
|------------------|-------------------|
| Rail Width:      | 3 1/2"            |
| Rail Profile:    | #2                |
| Outside Edge:    | D9                |
| Panel Profile:   | #13 Step Scoop    |
| Applied Molding: | Sheraton          |
| Arch:            | None              |
| Drawer Front:    | 5pc. 1 3/4" Rails |

All Brandenburger Cabinets Doors and Drawer Fronts are hand-crafted and are available in almost any wood species you could imagine, including Maple, Alder, White Oak, Red Oak, Ash and Knotty Pine, just to name a few.

We work with the finest North American hardwoods, and each piece is beautifully unique, as the natural characteristics of the wood come to life in color variation, grain and texture.