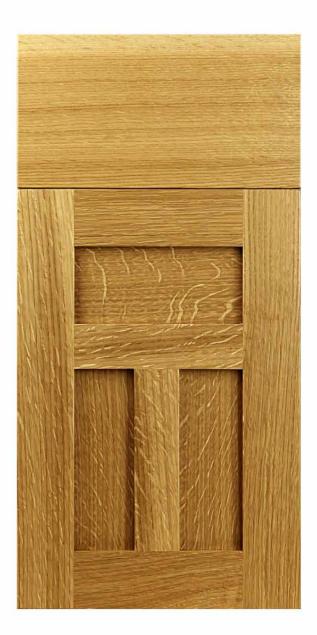

and texture.





# Ford

| Door Style:      | Ford              |
|------------------|-------------------|
| Rail Width:      | 2 1/4"            |
| Rail Profile:    | M 23              |
| Outside Edge:    | Tear Drop         |
| Panel Profile:   | #1 Scoop          |
| Applied Molding: | NA                |
| Arch:            | NA                |
| Drawer Front:    | 5pc. 2 1/4" Rails |

All Brandenburger Cabinets Doors and Drawer Fronts are hand-crafted and are available in almost any wood species you could imagine, including Maple, Alder, White Oak, Red Oak, Ash and Knotty Pine, just to name a few.

We work with the finest North American hardwoods, and each piece is beautifully unique, as the natural characteristics of the wood come to life in color variation, grain and texture.







Griffin

| Door Style:      | Griffin  |
|------------------|----------|
| Rail Width:      | 2 1/2"   |
| Rail Profile:    | #5       |
| Outside Edge:    | D6 Eased |
| Panel Profile:   | #10      |
| Applied Molding: | NA       |
| Arch:            | NA       |
| Drawer Front:    | Slab     |
|                  |          |

All Brandenburger Cabinets Doors and Drawer Fronts are hand-crafted and are available in almost any wood species you could imagine, including Maple, Alder, White Oak, Red Oak, Ash and Knotty Pine, just to name a few.

We work with the finest North American hardwoods, and each piece is beautifully unique, as the natural characteristics of the wood come to life in color variation, grain and texture.







# Heartland

| Door Style:      | Heartland             |