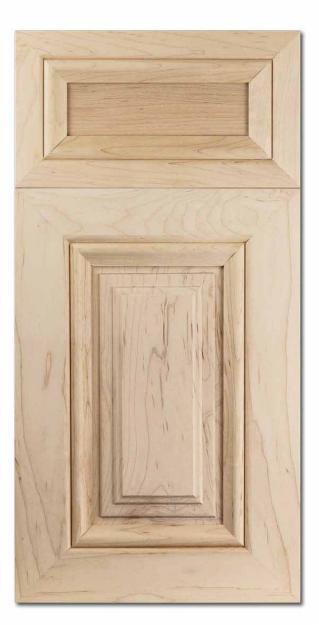

# Baltimore

| Door Style:      | Baltimore         |
|------------------|-------------------|
| Rail Width:      | 3 1/2"            |
| Rail Profile:    | #2                |
| Outside Edge:    | D16 Lenki         |
| Panel Profile:   | #7 Bubble Bead    |
| Applied Molding: | S. Hampton        |
| Arch:            | NA                |
| Drawer Front:    | 5pc. 1 3/4" Rails |

All Brandenburger Cabinets Doors and Drawer Fronts are hand-crafted and are available in almost any wood species you could imagine, including Maple, Alder, White Oak, Red Oak, Ash and Knotty Pine, just to name a few.

We work with the finest North American hardwoods, and each piece is beautifully unique, as the natural characteristics of the wood come to life in color variation, grain and texture.