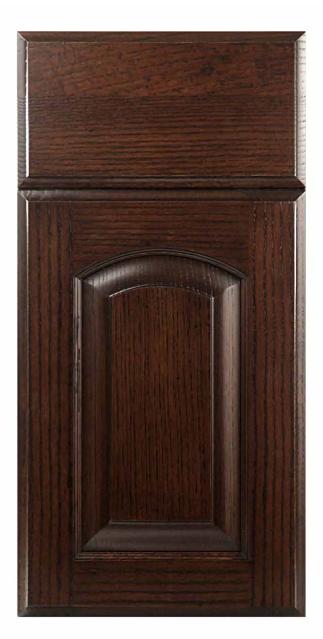

# Baltimore

| Door Style:      | Baltimore         |
|------------------|-------------------|
| Rail Width:      | 3 1/2"            |
| Rail Profile:    | #2                |
| Outside Edge:    | D16 Lenki         |
| Panel Profile:   | #7 Bubble Bead    |
| Applied Molding: | S. Hampton        |
| Arch:            | NA                |
| Drawer Front:    | 5pc. 1 3/4" Rails |

All Brandenburger Cabinets Doors and Drawer Fronts are hand-crafted and are available in almost any wood species you could imagine, including Maple, Alder, White Oak, Red Oak, Ash and Knotty Pine, just to name a few.

We work with the finest North American hardwoods, and each piece is beautifully unique, as the natural characteristics of the wood come to life in color variation, grain and texture.