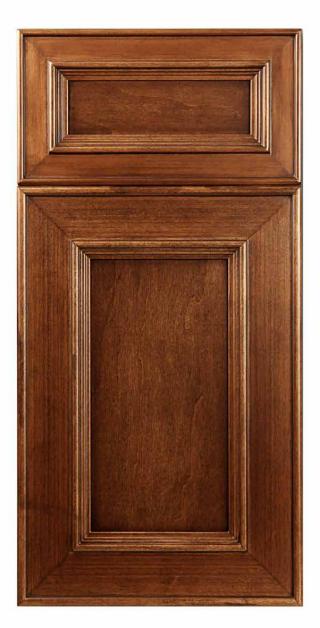

# Brandenberg

| Door Style:      | Brandenberg       |
|------------------|-------------------|
| Rail Width:      | 3 1/2"            |
| Rail Profile:    | #2                |
| Outside Edge:    | D9                |
| Panel Profile:   | #13 Step Scoop    |
| Applied Molding: | Sheraton          |
| Arch:            | None              |
| Drawer Front:    | 5pc. 1 3/4" Rails |

All Brandenburger Cabinets Doors and Drawer Fronts are hand-crafted and are available in almost any wood species you could imagine, including Maple, Alder, White Oak, Red Oak, Ash and Knotty Pine, just to name a few.

We work with the finest North American hardwoods, and each piece is beautifully unique, as the natural characteristics of the wood come to life in color variation, grain and texture.