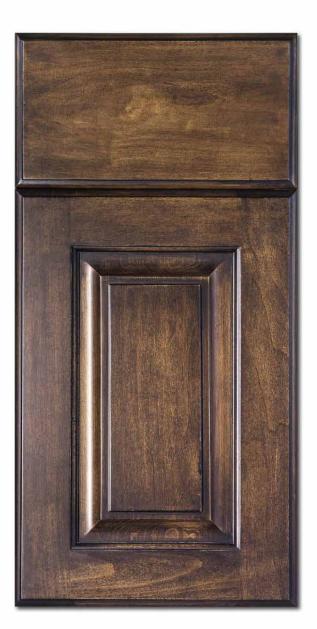

# Brandenberg

| Door Style:      | Brandenberg       |
|------------------|-------------------|
| Rail Width:      | 3 1/2"            |
| Rail Profile:    | #2                |
| Outside Edge:    | D9                |
| Panel Profile:   | #13 Step Scoop    |
| Applied Molding: | Sheraton          |
| Arch:            | None              |
| Drawer Front:    | 5pc. 1 3/4" Rails |

All Brandenburger Cabinets Doors and Drawer Fronts are hand-crafted and are available in almost any wood species you could imagine, including Maple, Alder, White Oak, Red Oak, Ash and Knotty Pine, just to name a few.

We work with the finest North American hardwoods, and each piece is beautifully unique, as the natural characteristics of the wood come to life in color variation, grain and texture.