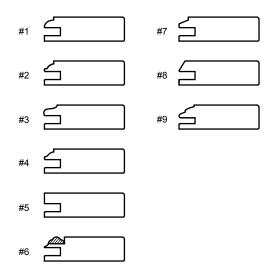

Arizona

| Door Style:      | Arizona           |
|------------------|-------------------|
| Rail Width:      | 2 1/2"            |
| Rail Profile:    | #1                |
| Outside Edge:    | D10               |
| Panel Profile:   | #5 - 1/4" Bead    |
| Applied Molding: | NA                |
| Arch:            | NA                |
| Drawer Front:    | 5pc. 1 3/4" Rails |

# Brandenberg

| Door Style:      | Brandenberg       |
|------------------|-------------------|
| Rail Width:      | 3 1/2"            |
| Rail Profile:    | #2                |
| Outside Edge:    | D9                |
| Panel Profile:   | #13 Step Scoop    |
| Applied Molding: | Sheraton          |
| Arch:            | None              |
| Drawer Front:    | 5pc. 1 3/4" Rails |

# Brunswick

| Door Style:      | Brunswick      |
|------------------|----------------|
| Rail Width:      | 2 1/2"         |
| Rail Profile:    | #2             |
| Outside Edge:    | D15            |
| Panel Profile:   | #13 Step Scoop |
| Applied Molding: | NA             |
| Arch:            | NA             |
| Drawer Front:    | Slab With D9   |

We work with the finest North American hardwoods, and each piece is beautifully unique, as the natural characteristics of the wood come to life in color variation, grain and texture.

California

| Door Style:      | California        |
|------------------|-------------------|
| Rail Width:      | 2 1/2"            |
| Rail Profile:    | #3                |
| Outside Edge:    | D6 Eased          |
| Panel Profile:   | # 16 Beaded       |
| Applied Molding: | NA                |
| Arch:            | NA                |
| Drawer Front:    | 5pc. 1 3/4" Rails |

# Dakota

| Door Style:      | Dakota            |
|------------------|-------------------|
| Rail Width:      | 2 1/2"            |
| Rail Profile:    | #2                |
| Outside Edge:    | D6 Eased          |
| Panel Profile:   | #10 Flat          |
| Applied Molding: | NA                |
| Arch:            | Na                |
| Drawer Front:    | 5pc. 1 3/4" Rails |

# Domain

| Door Style:      | Domain             |
|------------------|--------------------|
| Rail Width:      | 2 1/2"             |
| Rail Profile:    | #5                 |
| Outside Edge:    | D6 Eased           |
| Panel Profile:   | Lattice            |
| Applied Molding: | NA                 |
| Arch:            | NA                 |
| Drawer Front:    | 5 pc. 1 3/4" Rails |

# Easton

| Door Style:      | Easton |
|------------------|--------|
| Rail Width:      | 2 1/2" |
| Rail Profile:    | #5     |
| Outside Edge:    | D9     |
| Panel Profile:   | Glass  |
| Applied Molding: | NA     |
| Arch:            | NA     |
| Drawer Front:    | Slab   |
|                  |        |

# Ford

| Door Style:      | Ford              |
|------------------|-------------------|
| Rail Width:      | 2 1/4"            |
| Rail Profile:    | M 23              |
| Outside Edge:    | Tear Drop         |
| Panel Profile:   | #1 Scoop          |
| Applied Molding: | NA                |
| Arch:            | NA                |
| Drawer Front:    | 5pc. 2 1/4" Rails |

We work with the finest North American hardwoods, and each piece is beautifully unique, as the natural characteristics of the wood come to life in color variation, grain and texture.

Griffin

| Door Style:      | Griffin  |
|------------------|----------|
| Rail Width:      | 2 1/2"   |
| Rail Profile:    | #5       |
| Outside Edge:    | D6 Eased |
| Panel Profile:   | #10      |
| Applied Molding: | NA       |
| Arch:            | NA       |
| Drawer Front:    | Slab     |
|                  |          |

# Heartland

| Door Style:      | Heartland             |
|------------------|-----------------------|
| Rail Width:      | 2 1/2"                |
| Rail Profile:    | #5 with 1/4" Cove     |
| Outside Edge:    | D6                    |
| Panel Profile:   | #15 Straight          |
| Applied Molding: | NA                    |
| Arch:            | NA                    |
| Drawer Front:    | Slab Outside Edge D15 |

# Ireland

| Door Style:      | Ireland                   |
|------------------|---------------------------|
| Rail Width:      | 2 1/2"                    |
| Rail Profile:    | #2                        |
| Outside Edge:    | #14                       |
| Panel Profile:   | #7 Bubble Bead            |
| Applied Molding: | NA                        |
| Arch:            | NA                        |
| Drawer Front:    | 5 pc. 1 3/4" Top & Bottom |

We work with the finest North American hardwoods, and each piece is beautifully unique, as the natural characteristics of the wood come to life in color variation, grain and texture.

Joplin

| Door Style:      | Joplin   |
|------------------|----------|
| Rail Width:      | 2 1/2"   |
| Rail Profile:    | #4       |
| Outside Edge:    | D8       |
| Panel Profile:   | #1 Scoop |
| Applied Molding: | NA       |
| Arch:            | RP3      |
| Drawer Front:    | Slab     |
|                  |          |

We work with the finest North American hardwoods, and each piece is beautifully unique, as the natural characteristics of the wood come to life in color variation, grain and texture.

LaSalle

| Door Style:      | LaSalle      |
|------------------|--------------|
| Rail Width:      | 2 1/2"       |
| Rail Profile:    | #7           |
| Outside Edge:    | D81          |
| Panel Profile:   | #5 1/4" Bead |
| Applied Molding: | NA           |
| Arch:            | RP5          |
| Drawer Front:    | Slab         |

# Madison

| Door Style:      | Madison               |
|------------------|-----------------------|
| Rail Width:      | 2 1/2"                |
| Rail Profile:    | #4                    |
| Outside Edge:    | D13                   |
| Panel Profile:   | #2 Bubble             |
| Applied Molding: | NA                    |
| Arch:            | RP3                   |
| Drawer Front:    | Slab Outside Edge DR2 |

# Manhattan

| Door Style:      | Manhattan             |
|------------------|-----------------------|
| Rail Width:      | 2 1/2"                |
| Rail Profile:    | M31                   |
| Outside Edge:    | Eased                 |
| Panel Profile:   | #1 Scoop              |
| Applied Molding: | NA                    |
| Arch:            | NA                    |
| Drawer Front:    | Slab Outside Edge DR1 |

We work with the finest North American hardwoods, and each piece is beautifully unique, as the natural characteristics of the wood come to life in color variation, grain and texture.

Navajo

| Door Style:      | Navajo   |
|------------------|----------|
| Rail Width:      | 2 1/2"   |
| Rail Profile:    | #7       |
| Outside Edge:    | D4       |
| Panel Profile:   | #3 Bevel |
| Applied Molding: | NA       |
| Arch:            | NA       |
| Drawer Front:    | Slab DR2 |