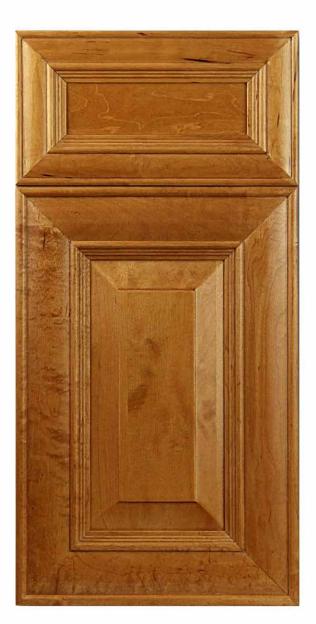

## Boston

| Door Style:      | Boston        |
|------------------|---------------|
| Rail Width:      | 2 3/4"        |
| Rail Profile:    | M29           |
| Outside Edge:    | Stepped       |
| Panel Profile:   | # 2 Pillowed  |
| Applied Molding: | NA            |
| Arch:            | NA            |
| Drawer Front:    | 5pc. 2" Rails |

All Brandenburger Cabinets Doors and Drawer Fronts are hand-crafted and are available in almost any wood species you could imagine, including Maple, Alder, White Oak, Red Oak, Ash and Knotty Pine, just to name a few.

We work with the finest North American hardwoods, and each piece is beautifully unique, as the natural characteristics of the wood come to life in color variation, grain and texture.