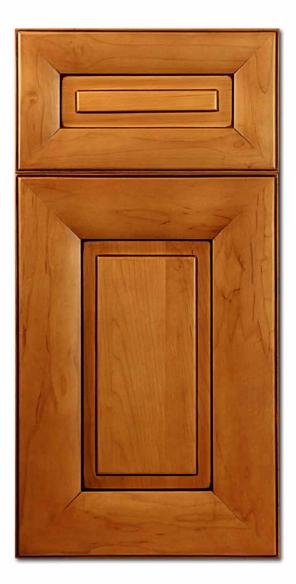

Arizona

| Door Style:      | Arizona           |
|------------------|-------------------|
| Rail Width:      | 2 1/2"            |
| Rail Profile:    | #1                |
| Outside Edge:    | D10               |
| Panel Profile:   | #5 - 1/4" Bead    |
| Applied Molding: | NA                |
| Arch:            | NA                |
| Drawer Front:    | 5pc. 1 3/4" Rails |

All Brandenburger Cabinets Doors and Drawer Fronts are hand-crafted and are available in almost any wood species you could imagine, including Maple, Alder, White Oak, Red Oak, Ash and Knotty Pine, just to name a few.

We work with the finest North American hardwoods, and each piece is beautifully unique, as the natural characteristics of the wood come to life in color variation, grain and texture.