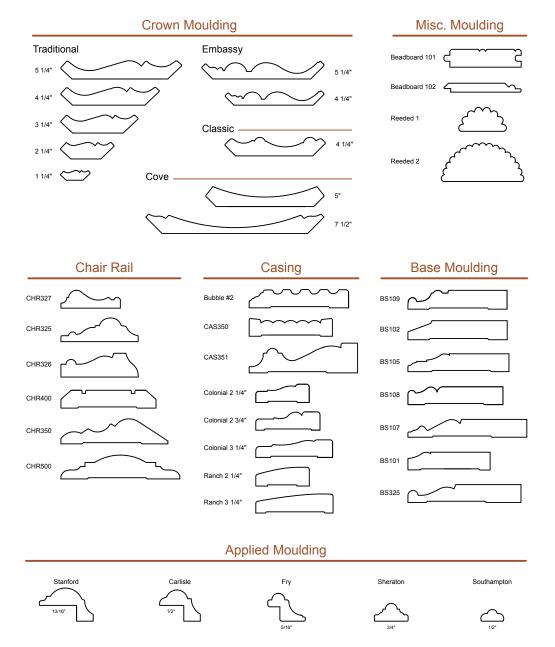

# Table of Contents

| DOORS & DRAWERS 2                                                                                                                                                                                                                                                                                                                                                                                      | Prairie                                                                                                                                                                                                                                                                                                                                                                     | Post 7A 60                                                                                                                                                                                                                                                                                                                                                     | Post 32 64                                                                                                                                  |
|--------------------------------------------------------------------------------------------------------------------------------------------------------------------------------------------------------------------------------------------------------------------------------------------------------------------------------------------------------------------------------------------------------|-----------------------------------------------------------------------------------------------------------------------------------------------------------------------------------------------------------------------------------------------------------------------------------------------------------------------------------------------------------------------------|----------------------------------------------------------------------------------------------------------------------------------------------------------------------------------------------------------------------------------------------------------------------------------------------------------------------------------------------------------------|---------------------------------------------------------------------------------------------------------------------------------------------|
| Arizona 3                                                                                                                                                                                                                                                                                                                                                                                              | Prestwick 40                                                                                                                                                                                                                                                                                                                                                                | Post 7B                                                                                                                                                                                                                                                                                                                                                        | Post 33                                                                                                                                     |
| Baltimore 4                                                                                                                                                                                                                                                                                                                                                                                            | Quebec 42                                                                                                                                                                                                                                                                                                                                                                   | Post 8 61                                                                                                                                                                                                                                                                                                                                                      | Post 34 64                                                                                                                                  |
| Boston                                                                                                                                                                                                                                                                                                                                                                                                 | Robar 43                                                                                                                                                                                                                                                                                                                                                                    | Post 9 61                                                                                                                                                                                                                                                                                                                                                      | Post 34A                                                                                                                                    |
| Brandenberg6                                                                                                                                                                                                                                                                                                                                                                                           | San Antonio 43                                                                                                                                                                                                                                                                                                                                                              | Post 10 61                                                                                                                                                                                                                                                                                                                                                     | Post 34B                                                                                                                                    |
| Brunswick7                                                                                                                                                                                                                                                                                                                                                                                             | San Diego 45                                                                                                                                                                                                                                                                                                                                                                | Post 10A                                                                                                                                                                                                                                                                                                                                                       | Post 34C                                                                                                                                    |
| California 8                                                                                                                                                                                                                                                                                                                                                                                           | Saturn 46                                                                                                                                                                                                                                                                                                                                                                   | Post 10B 61                                                                                                                                                                                                                                                                                                                                                    | Post 34D                                                                                                                                    |
| Caribbean                                                                                                                                                                                                                                                                                                                                                                                              | Simplicity 47                                                                                                                                                                                                                                                                                                                                                               | Post 11                                                                                                                                                                                                                                                                                                                                                        | Post 35 65                                                                                                                                  |
| Classic 10                                                                                                                                                                                                                                                                                                                                                                                             | Standard 48                                                                                                                                                                                                                                                                                                                                                                 | Post 12 61                                                                                                                                                                                                                                                                                                                                                     | Post 36                                                                                                                                     |
| Condar                                                                                                                                                                                                                                                                                                                                                                                                 | Superior                                                                                                                                                                                                                                                                                                                                                                    | Post 12A                                                                                                                                                                                                                                                                                                                                                       | Post 36A                                                                                                                                    |
| Contemporary 12                                                                                                                                                                                                                                                                                                                                                                                        | Sweden 50                                                                                                                                                                                                                                                                                                                                                                   | Post 13 61                                                                                                                                                                                                                                                                                                                                                     | Post 37 65                                                                                                                                  |
| Copeland                                                                                                                                                                                                                                                                                                                                                                                               | Texan                                                                                                                                                                                                                                                                                                                                                                       | Post 13A 61                                                                                                                                                                                                                                                                                                                                                    | Post 38R                                                                                                                                    |
| Country-French_114                                                                                                                                                                                                                                                                                                                                                                                     | Traditional                                                                                                                                                                                                                                                                                                                                                                 | Post 13B 62                                                                                                                                                                                                                                                                                                                                                    | Post 39F 65                                                                                                                                 |
| Country-French_215                                                                                                                                                                                                                                                                                                                                                                                     | Utah                                                                                                                                                                                                                                                                                                                                                                        | Post 14 62                                                                                                                                                                                                                                                                                                                                                     | Post 39L 65                                                                                                                                 |
| Dakota 16                                                                                                                                                                                                                                                                                                                                                                                              | Vermont                                                                                                                                                                                                                                                                                                                                                                     | Post 14A                                                                                                                                                                                                                                                                                                                                                       | Post 39RWB                                                                                                                                  |
| Delta                                                                                                                                                                                                                                                                                                                                                                                                  | Windsor                                                                                                                                                                                                                                                                                                                                                                     | Post 15 62                                                                                                                                                                                                                                                                                                                                                     | Post 40                                                                                                                                     |
| Domain                                                                                                                                                                                                                                                                                                                                                                                                 | Yorkshire                                                                                                                                                                                                                                                                                                                                                                   | Post 16                                                                                                                                                                                                                                                                                                                                                        | Post 40L 66                                                                                                                                 |
| DoorName 119                                                                                                                                                                                                                                                                                                                                                                                           | Zurich                                                                                                                                                                                                                                                                                                                                                                      | Post 17                                                                                                                                                                                                                                                                                                                                                        | Post 41                                                                                                                                     |
| DoorName_2                                                                                                                                                                                                                                                                                                                                                                                             |                                                                                                                                                                                                                                                                                                                                                                             | Post 17A                                                                                                                                                                                                                                                                                                                                                       | Post 42WB                                                                                                                                   |
| Easton                                                                                                                                                                                                                                                                                                                                                                                                 | TURNINGS & POSTS 58                                                                                                                                                                                                                                                                                                                                                         | Post 17B                                                                                                                                                                                                                                                                                                                                                       | Post 36 1                                                                                                                                   |
| Fleetwood                                                                                                                                                                                                                                                                                                                                                                                              | Post 1A 59                                                                                                                                                                                                                                                                                                                                                                  | Post 18                                                                                                                                                                                                                                                                                                                                                        | Post 36_2                                                                                                                                   |
| FIEELWOOD                                                                                                                                                                                                                                                                                                                                                                                              | 1030 177                                                                                                                                                                                                                                                                                                                                                                    |                                                                                                                                                                                                                                                                                                                                                                |                                                                                                                                             |
|                                                                                                                                                                                                                                                                                                                                                                                                        | Post 2 59                                                                                                                                                                                                                                                                                                                                                                   |                                                                                                                                                                                                                                                                                                                                                                | Post 36_3                                                                                                                                   |
| Ford 23                                                                                                                                                                                                                                                                                                                                                                                                |                                                                                                                                                                                                                                                                                                                                                                             | Post 18A 62                                                                                                                                                                                                                                                                                                                                                    | Post 36_3 66                                                                                                                                |
| Ford                                                                                                                                                                                                                                                                                                                                                                                                   | Post 2 59<br>Post 2A 59<br>Post 2B                                                                                                                                                                                                                                                                                                                                          | Post 18A                                                                                                                                                                                                                                                                                                                                                       | Post 36_3 66 PROFILES & ACCESS                                                                                                              |
| Ford                                                                                                                                                                                                                                                                                                                                                                                                   | Post 2 59<br>Post 2A 59<br>Post 2B 59<br>Post 2C 59                                                                                                                                                                                                                                                                                                                         | Post 18A                                                                                                                                                                                                                                                                                                                                                       | Post 36_366 PROFILES & ACCESS Panel Profiles68                                                                                              |
| Ford         23           Griffin         24           Heartland         25           Hoagland         26                                                                                                                                                                                                                                                                                              | Post 2       59         Post 2A       59         Post 2B       59         Post 2C       59         Post 3       59                                                                                                                                                                                                                                                          | Post 18A                                                                                                                                                                                                                                                                                                                                                       | Post 36_366 PROFILES & ACCESS Panel Profiles68 Inside Edge Profiles69                                                                       |
| Ford       23         Griffin       24         Heartland       25         Hoagland       26         Honduras       27                                                                                                                                                                                                                                                                                  | Post 2       59         Post 2A       59         Post 2B       59         Post 2C       59         Post 3       59         Post 4       59                                                                                                                                                                                                                                  | Post 18A       62         Post 19       63         Post 19B       63         Post 19D       63                                                                                                                                                                                                                                                                 | Post 36_366<br><b>PROFILES &amp; ACCESS</b><br>Panel Profiles68<br>Inside Edge Profiles69<br>Outside Edge Profiles70                        |
| Ford       23         Griffin       24         Heartland       25         Hoagland       26         Honduras       27         Ireland       28                                                                                                                                                                                                                                                         | Post 2       59         Post 2A       59         Post 2B       59         Post 2C       59         Post 3       59         Post 4       59         Post 4A       59                                                                                                                                                                                                         | Post 18A       62         Post 19       63         Post 19B       63         Post 19D       63         Post 20       63                                                                                                                                                                                                                                        | Post 36_366<br><b>PROFILES &amp; ACCESS</b><br>Panel Profiles68<br>Inside Edge Profiles69<br>Outside Edge Profiles71<br>Miter Door Styles71 |
| Ford       23         Griffin       24         Heartland       25         Hoagland       26         Honduras       27                                                                                                                                                                                                                                                                                  | Post 2       59         Post 2A       59         Post 2B       59         Post 2C       59         Post 3       59         Post 4       59         Post 4A       59         Post 4B       59                                                                                                                                                                                | Post 18A       62         Post 19       63         Post 19B       63         Post 19D       63         Post 20       63         Post 20A       63                                                                                                                                                                                                              | Post 36_3                                                                                                                                   |
| Ford       23         Griffin       24         Heartland       25         Hoagland       26         Honduras       27         Ireland       28         Joplin       29         LaSalle       30         Madison       31                                                                                                                                                                               | Post 2       59         Post 2A       59         Post 2B       59         Post 2C       59         Post 3       59         Post 4       59         Post 4A       59         Post 4B       59         Post 4C       59                                                                                                                                                       | Post 18A       62         Post 19       63         Post 19B       63         Post 19D       63         Post 20       63         Post 20A       63         Post 20B       63                                                                                                                                                                                    | Post 36_3                                                                                                                                   |
| Ford       23         Griffin       24         Heartland       25         Hoagland       26         Honduras       27         Ireland       28         Joplin       29         LaSalle       30         Madison       31         Manhattan       32                                                                                                                                                    | Post 2       59         Post 2A       59         Post 2B       59         Post 2C       59         Post 3       59         Post 4       59         Post 4A       59         Post 4B       59         Post 4C       59         Post 4D       60                                                                                                                              | Post 18A       62         Post 19       63         Post 19B       63         Post 19D       63         Post 20       63         Post 20A       63         Post 20B       63         Post 21       63         Post 22       63         Post 22       63         Post 25       63                                                                                | Post 36_3                                                                                                                                   |
| Ford       23         Griffin       24         Heartland       25         Hoagland       26         Honduras       27         Ireland       28         Joplin       29         LaSalle       30         Madison       31         Manhattan       32                                                                                                                                                    | Post 2       59         Post 2A       59         Post 2B       59         Post 2C       59         Post 3       59         Post 4       59         Post 4A       59         Post 4B       59         Post 4C       59         Post 4D       60         Post 4E       60                                                                                                     | Post 18A       62         Post 19       63         Post 19B       63         Post 19D       63         Post 20       63         Post 20A       63         Post 20B       63         Post 21       63         Post 22       63         Post 25       63         Post 25       63                                                                                | Post 36_3                                                                                                                                   |
| Ford       23         Griffin       24         Heartland       25         Hoagland       26         Honduras       27         Ireland       28         Joplin       29         LaSalle       30         Madison       31         Manhattan       32         Navajo       33         Nevada       34                                                                                                    | Post 2       59         Post 2A       59         Post 2B       59         Post 2C       59         Post 3       59         Post 4       59         Post 4A       59         Post 4B       59         Post 4C       59         Post 4D       60         Post 4E       60         Post 4F       60                                                                            | Post 18A       62         Post 19       63         Post 19B       63         Post 20       63         Post 20       63         Post 20A       63         Post 20B       63         Post 21       63         Post 22       63         Post 25       63         Post 25       63         Post 26       64                                                        | Post 36_3                                                                                                                                   |
| Ford       23         Griffin       24         Heartland       25         Hoagland       26         Honduras       27         Ireland       28         Joplin       29         LaSalle       30         Madison       31         Manhattan       32         Navajo       33         Nevada       34         Norway       35                                                                            | Post 2       59         Post 2A       59         Post 2B       59         Post 2C       59         Post 3       59         Post 4       59         Post 4A       59         Post 4B       59         Post 4C       59         Post 4D       60         Post 4E       60         Post 4F       60         Post 4G       60                                                   | Post 18A       62         Post 19       63         Post 19B       63         Post 20       63         Post 20A       63         Post 20A       63         Post 20B       63         Post 21       63         Post 22       63         Post 25       63         Post 25-A*       63         Post 26       64                                                    | Post 36_3                                                                                                                                   |
| Ford       23         Griffin       24         Heartland       25         Hoagland       26         Honduras       27         Ireland       28         Joplin       29         LaSalle       30         Madison       31         Manhattan       32         Navajo       33         Nevada       34         Norway       35         Orlando       36                                                   | Post 2       59         Post 2A       59         Post 2B       59         Post 2C       59         Post 3       59         Post 4       59         Post 4A       59         Post 4B       59         Post 4C       59         Post 4D       60         Post 4E       60         Post 4F       60         Post 4G       60         Post 4G       60         Post 4H       60 | Post 18A       62         Post 19       63         Post 19B       63         Post 19D       63         Post 20       63         Post 20A       63         Post 20A       63         Post 20B       63         Post 21       63         Post 22       63         Post 25       63         Post 25-A*       63         Post 26       64         Post 27       64 | Post 36_3                                                                                                                                   |
| Ford       23         Griffin       24         Heartland       25         Hoagland       26         Honduras       27         Ireland       28         Joplin       29         LaSalle       30         Madison       31         Manhattan       32         Navajo       33         Nevada       34         Norway       35         Orlando       36         Park Place       37                       | Post 259Post 2A59Post 2B59Post 2C59Post 359Post 459Post 4A59Post 4B59Post 4C59Post 4D60Post 4E60Post 4F60Post 4G60Post 4G60Post 4H60Post 560                                                                                                                                                                                                                                | $\begin{array}{cccccccccccccccccccccccccccccccccccc$                                                                                                                                                                                                                                                                                                           | Post 36_3                                                                                                                                   |
| Ford       23         Griffin       24         Heartland       25         Hoagland       26         Honduras       27         Ireland       28         Joplin       29         LaSalle       30         Madison       31         Manhattan       32         Navajo       33         Nevada       34         Norway       35         Orlando       36         Park Place       37         Peru       38 | Post 259Post 2A59Post 2B59Post 2C59Post 359Post 459Post 4A59Post 4B59Post 4C59Post 4D60Post 4E60Post 4F60Post 4G60Post 4G60Post 4G60Post 4G60Post 4G60Post 560Post 560Post 660                                                                                                                                                                                              | $\begin{array}{cccccccccccccccccccccccccccccccccccc$                                                                                                                                                                                                                                                                                                           | Post 36_3                                                                                                                                   |
| Ford       23         Griffin       24         Heartland       25         Hoagland       26         Honduras       27         Ireland       28         Joplin       29         LaSalle       30         Madison       31         Manhattan       32         Navajo       33         Nevada       34         Norway       35         Orlando       36         Park Place       37                       | Post 259Post 2A59Post 2B59Post 2C59Post 359Post 459Post 4A59Post 4B59Post 4C59Post 4D60Post 4E60Post 4F60Post 4G60Post 4G60Post 4H60Post 560                                                                                                                                                                                                                                | $\begin{array}{cccccccccccccccccccccccccccccccccccc$                                                                                                                                                                                                                                                                                                           | Post 36_3                                                                                                                                   |