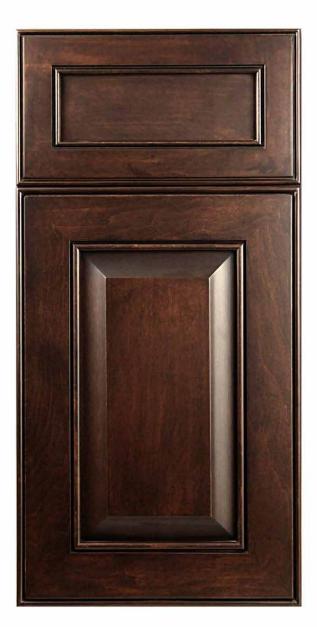

Arizona

| Door Style:      | Arizona           |
|------------------|-------------------|
| Rail Width:      | 2 1/2"            |
| Rail Profile:    | #1                |
| Outside Edge:    | D10               |
| Panel Profile:   | #5 - 1/4" Bead    |
| Applied Molding: | NA                |
| Arch:            | NA                |
| Drawer Front:    | 5pc. 1 3/4" Rails |