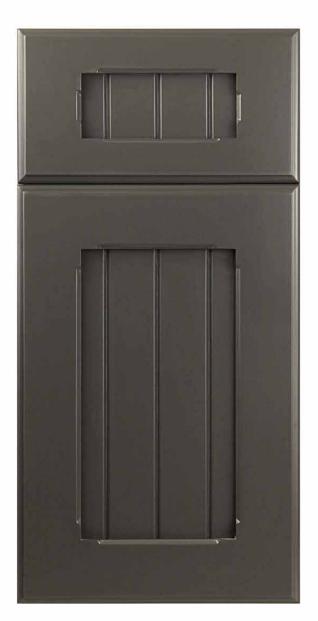

# Brunswick

| Door Style:      | Brunswick      |
|------------------|----------------|
| Rail Width:      | 2 1/2"         |
| Rail Profile:    | #2             |
| Outside Edge:    | D15            |
| Panel Profile:   | #13 Step Scoop |
| Applied Molding: | NA             |
| Arch:            | NA             |
| Drawer Front:    | Slab With D9   |