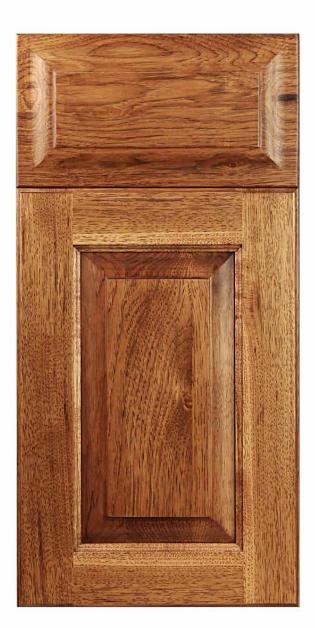

# Brunswick

| Door Style:      | Brunswick      |
|------------------|----------------|
| Rail Width:      | 2 1/2"         |
| Rail Profile:    | #2             |
| Outside Edge:    | D15            |
| Panel Profile:   | #13 Step Scoop |
| Applied Molding: | NA             |
| Arch:            | NA             |
| Drawer Front:    | Slab With D9   |

All Brandenburger Cabinets Doors and Drawer Fronts are hand-crafted and are available in almost any wood species you could imagine, including Maple, Alder, White Oak, Red Oak, Ash and Knotty Pine, just to name a few.

We work with the finest North American hardwoods, and each piece is beautifully unique, as the natural characteristics of the wood come to life in color variation, grain and texture.

California

| Door Style:      | California        |
|------------------|-------------------|
| Rail Width:      | 2 1/2"            |
| Rail Profile:    | #3                |
| Outside Edge:    | D6 Eased          |
| Panel Profile:   | # 16 Beaded       |
| Applied Molding: | NA                |
| Arch:            | NA                |
| Drawer Front:    | 5pc. 1 3/4" Rails |