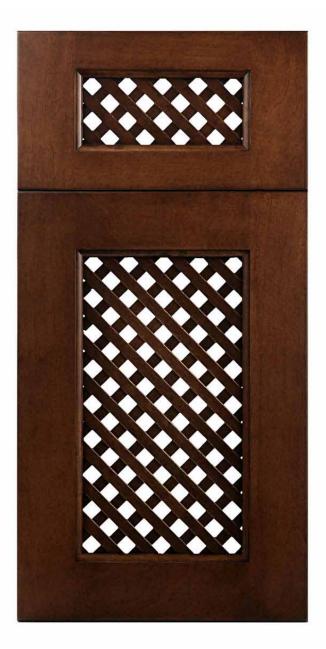

# Domain

| Door Style:      | Domain             |
|------------------|--------------------|
| Rail Width:      | 2 1/2"             |
| Rail Profile:    | #5                 |
| Outside Edge:    | D6 Eased           |
| Panel Profile:   | Lattice            |
| Applied Molding: | NA                 |
| Arch:            | NA                 |
| Drawer Front:    | 5 pc. 1 3/4" Rails |

All Brandenburger Cabinets Doors and Drawer Fronts are hand-crafted and are available in almost any wood species you could imagine, including Maple, Alder, White Oak, Red Oak, Ash and Knotty Pine, just to name a few.

We work with the finest North American hardwoods, and each piece is beautifully unique, as the natural characteristics of the wood come to life in color variation, grain and texture.