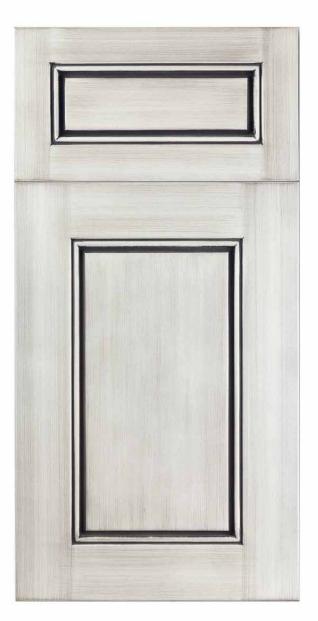

Arizona

| Door Style:      | Arizona           |
|------------------|-------------------|
| Rail Width:      | 2 1/2"            |
| Rail Profile:    | #1                |
| Outside Edge:    | D10               |
| Panel Profile:   | #5 - 1/4" Bead    |
| Applied Molding: | NA                |
| Arch:            | NA                |
| Drawer Front:    | 5pc. 1 3/4" Rails |

All Brandenburger Cabinets Doors and Drawer Fronts are hand-crafted and are available in almost any wood species you could imagine, including Maple, Alder, White Oak, Red Oak, Ash and Knotty Pine, just to name a few.

We work with the finest North American hardwoods, and each piece is beautifully unique, as the natural characteristics of the wood come to life in color variation, grain and texture.