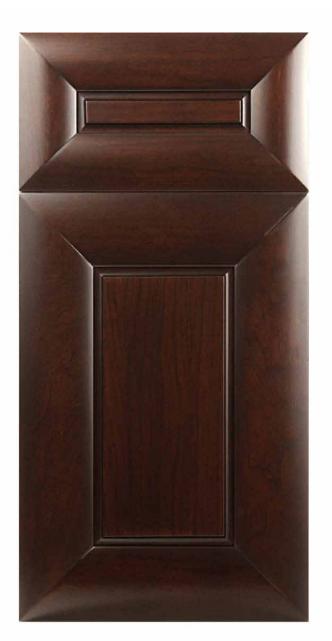

## Boston

| Door Style:      | Boston        |
|------------------|---------------|
| Rail Width:      | 2 3/4"        |
| Rail Profile:    | M29           |
| Outside Edge:    | Stepped       |
| Panel Profile:   | # 2 Pillowed  |
| Applied Molding: | NA            |
| Arch:            | NA            |
| Drawer Front:    | 5pc. 2" Rails |

All Brandenburger Cabinets Doors and Drawer Fronts are hand-crafted and are available in almost any wood species you could imagine, including Maple, Alder, White Oak, Red Oak, Ash and Knotty Pine, just to name a few.

We work with the finest North American hardwoods, and each piece is beautifully unique, as the natural characteristics of the wood come to life in color variation, grain and texture.