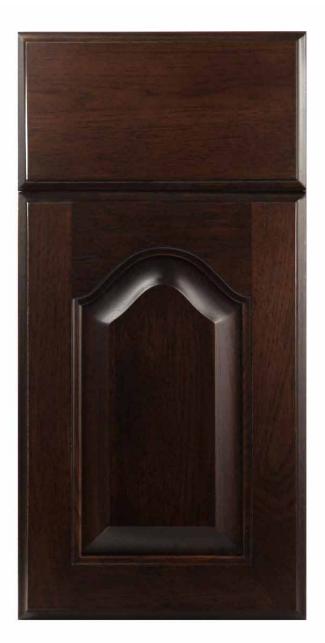

# Baltimore

| Door Style:      | Baltimore         |
|------------------|-------------------|
| Rail Width:      | 3 1/2"            |
| Rail Profile:    | #2                |
| Outside Edge:    | D16 Lenki         |
| Panel Profile:   | #7 Bubble Bead    |
| Applied Molding: | S. Hampton        |
| Arch:            | NA                |
| Drawer Front:    | 5pc. 1 3/4" Rails |

All Brandenburger Cabinets Doors and Drawer Fronts are hand-crafted and are available in almost any wood species you could imagine, including Maple, Alder, White Oak, Red Oak, Ash and Knotty Pine, just to name a few.

We work with the finest North American hardwoods, and each piece is beautifully unique, as the natural characteristics of the wood come to life in color variation, grain and texture.