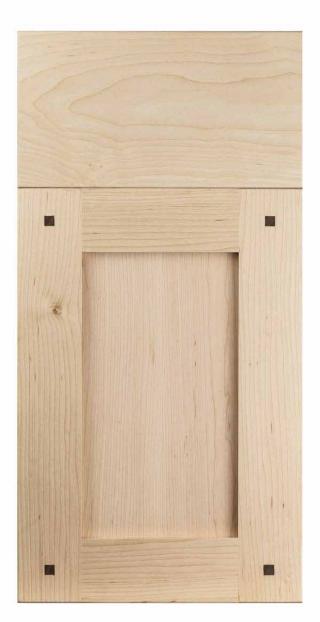

# Dakota

| Door Style:      | Dakota            |
|------------------|-------------------|
| Rail Width:      | 2 1/2"            |
| Rail Profile:    | #2                |
| Outside Edge:    | D6 Eased          |
| Panel Profile:   | #10 Flat          |
| Applied Molding: | NA                |
| Arch:            | Na                |
| Drawer Front:    | 5pc. 1 3/4" Rails |