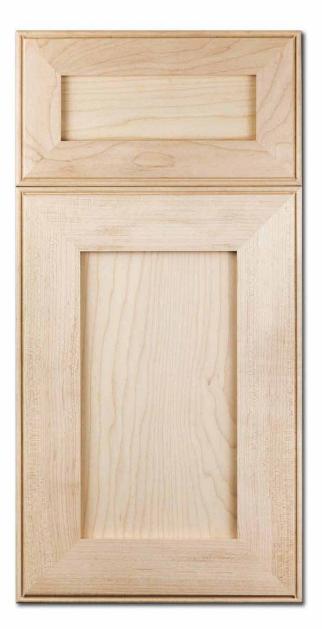

Arizona

| Door Style:      | Arizona           |
|------------------|-------------------|
| Rail Width:      | 2 1/2"            |
| Rail Profile:    | #1                |
| Outside Edge:    | D10               |
| Panel Profile:   | #5 - 1/4" Bead    |
| Applied Molding: | NA                |
| Arch:            | NA                |
| Drawer Front:    | 5pc. 1 3/4" Rails |

All Brandenburger Cabinets Doors and Drawer Fronts are hand-crafted and are available in almost any wood species you could imagine, including Maple, Alder, White Oak, Red Oak, Ash and Knotty Pine, just to name a few.

We work with the finest North American hardwoods, and each piece is beautifully unique, as the natural characteristics of the wood come to life in color variation, grain and texture.