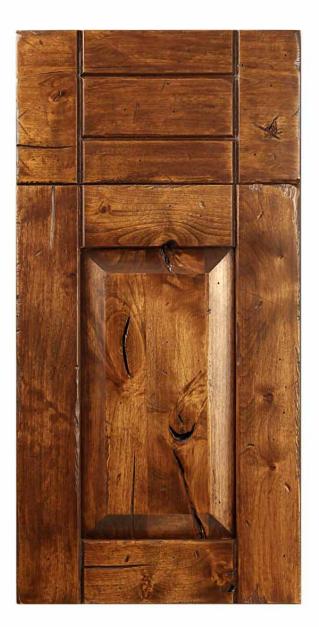

# Brandenberg

| Door Style:      | Brandenberg       |
|------------------|-------------------|
| Rail Width:      | 3 1/2"            |
| Rail Profile:    | #2                |
| Outside Edge:    | D9                |
| Panel Profile:   | #13 Step Scoop    |
| Applied Molding: | Sheraton          |
| Arch:            | None              |
| Drawer Front:    | 5pc. 1 3/4" Rails |

All Brandenburger Cabinets Doors and Drawer Fronts are hand-crafted and are available in almost any wood species you could imagine, including Maple, Alder, White Oak, Red Oak, Ash and Knotty Pine, just to name a few.

We work with the finest North American hardwoods, and each piece is beautifully unique, as the natural characteristics of the wood come to life in color variation, grain and texture.