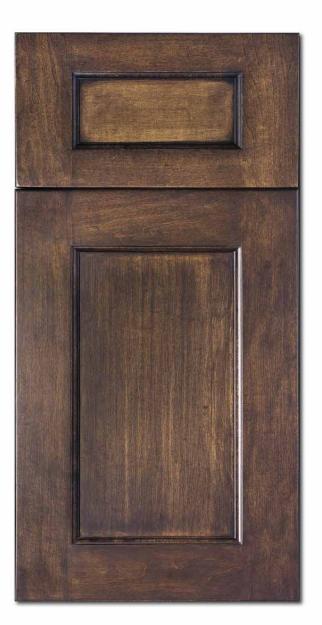

## Boston

| Door Style:      | Boston        |
|------------------|---------------|
| Rail Width:      | 2 3/4"        |
| Rail Profile:    | M29           |
| Outside Edge:    | Stepped       |
| Panel Profile:   | # 2 Pillowed  |
| Applied Molding: | NA            |
| Arch:            | NA            |
| Drawer Front:    | 5pc. 2" Rails |

All Brandenburger Cabinets Doors and Drawer Fronts are hand-crafted and are available in almost any wood species you could imagine, including Maple, Alder, White Oak, Red Oak, Ash and Knotty Pine, just to name a few.

We work with the finest North American hardwoods, and each piece is beautifully unique, as the natural characteristics of the wood come to life in color variation, grain and texture.