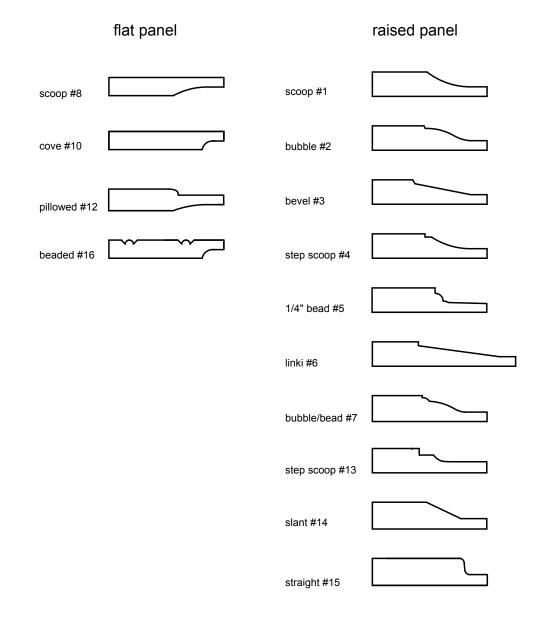

Arizona

| Door Style:      | Arizona           |
|------------------|-------------------|
| Rail Width:      | 2 1/2"            |
| Rail Profile:    | #1                |
| Outside Edge:    | D10               |
| Panel Profile:   | #5 - 1/4" Bead    |
| Applied Molding: | NA                |
| Arch:            | NA                |
| Drawer Front:    | 5pc. 1 3/4" Rails |

# Baltimore

| Door Style:      | Baltimore         |
|------------------|-------------------|
| Rail Width:      | 3 1/2"            |
| Rail Profile:    | #2                |
| Outside Edge:    | D16 Lenki         |
| Panel Profile:   | #7 Bubble Bead    |
| Applied Molding: | S. Hampton        |
| Arch:            | NA                |
| Drawer Front:    | 5pc. 1 3/4" Rails |

## Boston

| Door Style:      | Boston        |
|------------------|---------------|
| Rail Width:      | 2 3/4"        |
| Rail Profile:    | M29           |
| Outside Edge:    | Stepped       |
| Panel Profile:   | # 2 Pillowed  |
| Applied Molding: | NA            |
| Arch:            | NA            |
| Drawer Front:    | 5pc. 2" Rails |

# Brandenberg

| Door Style:      | Brandenberg       |
|------------------|-------------------|
| Rail Width:      | 3 1/2"            |
| Rail Profile:    | #2                |
| Outside Edge:    | D9                |
| Panel Profile:   | #13 Step Scoop    |
| Applied Molding: | Sheraton          |
| Arch:            | None              |
| Drawer Front:    | 5pc. 1 3/4" Rails |

# Brunswick

| Door Style:      | Brunswick      |
|------------------|----------------|
| Rail Width:      | 2 1/2"         |
| Rail Profile:    | #2             |
| Outside Edge:    | D15            |
| Panel Profile:   | #13 Step Scoop |
| Applied Molding: | NA             |
| Arch:            | NA             |
| Drawer Front:    | Slab With D9   |

We work with the finest North American hardwoods, and each piece is beautifully unique, as the natural characteristics of the wood come to life in color variation, grain and texture.

California

| Door Style:      | California        |
|------------------|-------------------|
| Rail Width:      | 2 1/2"            |
| Rail Profile:    | #3                |
| Outside Edge:    | D6 Eased          |
| Panel Profile:   | # 16 Beaded       |
| Applied Molding: | NA                |
| Arch:            | NA                |
| Drawer Front:    | 5pc. 1 3/4" Rails |

# Caribbean

| Door Style:      | Caribbean |
|------------------|-----------|
| Rail Width:      | NA        |
| Rail Profile:    | NA        |
| Outside Edge:    | D15       |
| Panel Profile:   | Slab      |
| Applied Molding: | NA        |
| Arch:            | NA        |
| Drawer Front:    | Slab      |
|                  |           |

We work with the finest North American hardwoods, and each piece is beautifully unique, as the natural characteristics of the wood come to life in color variation, grain and texture.

Classic

| Door Style:      | Classic           |
|------------------|-------------------|
| Rail Width:      | 2 7/8"            |
| Rail Profile:    | M 20              |
| Outside Edge:    | Dbl Bead          |
| Panel Profile:   | #8 Flat           |
| Applied Molding: | None              |
| Arch:            | None              |
| Drawer Front:    | 5pc. 2 1/4" Rails |

We work with the finest North American hardwoods, and each piece is beautifully unique, as the natural characteristics of the wood come to life in color variation, grain and texture.

Condar

| Door Style:      | Condar         |
|------------------|----------------|
| Rail Width:      | 3"             |
| Rail Profile:    | M27            |
| Outside Edge:    | NA             |
| Panel Profile:   | #10 Cove       |
| Applied Molding: | NA             |
| Arch:            | NA             |
| Drawer Front:    | 5 pc. 2" Rails |

We work with the finest North American hardwoods, and each piece is beautifully unique, as the natural characteristics of the wood come to life in color variation, grain and texture.

Copeland

| Door Style:      | Copeland           |
|------------------|--------------------|
| Rail Width:      | 2 1/2"             |
| Rail Profile:    | #8 with V-Groves   |
| Outside Edge:    | D6 Eased           |
| Panel Profile:   | #1 scoop           |
| Applied Molding: | NA                 |
| Arch:            | NA                 |
| Drawer Front:    | Slab with V-Groves |

# **Country French**

| Door Style:      | Country French |
|------------------|----------------|
| Rail Width:      | 2 7/8"         |
| Rail Profile:    | M17            |
| Outside Edge:    | NA             |
| Panel Profile:   | #1 Scoop       |
| Applied Molding: | NA             |
| Arch:            | NA             |
| Drawer Front:    | 5 pc. 2" Rails |

# Dakota

| Door Style:      | Dakota            |
|------------------|-------------------|
| Rail Width:      | 2 1/2"            |
| Rail Profile:    | #2                |
| Outside Edge:    | D6 Eased          |
| Panel Profile:   | #10 Flat          |
| Applied Molding: | NA                |
| Arch:            | Na                |
| Drawer Front:    | 5pc. 1 3/4" Rails |

# Delta

| Delta  |
|--------|
| 2 1/2" |
| #3     |
| D6     |
| #8     |
| NA     |
| NA     |
| Slab   |
|        |

All Brandenburger Cabinets Doors and Drawer Fronts are hand-crafted and are available in almost any wood species you could imagine, including Maple, Alder, White Oak, Red Oak, Ash and Knotty Pine, just to name a few.

# Domain

| Door Style:      | Domain             |
|------------------|--------------------|
| Rail Width:      | 2 1/2"             |
| Rail Profile:    | #5                 |
| Outside Edge:    | D6 Eased           |
| Panel Profile:   | Lattice            |
| Applied Molding: | NA                 |
| Arch:            | NA                 |
| Drawer Front:    | 5 pc. 1 3/4" Rails |

# Easton

| Door Style:      | Easton |
|------------------|--------|
| Rail Width:      | 2 1/2" |
| Rail Profile:    | #5     |
| Outside Edge:    | D9     |
| Panel Profile:   | Glass  |
| Applied Molding: | NA     |
| Arch:            | NA     |
| Drawer Front:    | Slab   |
|                  |        |

# Fleetwood

| Door Style:      | Fleetwood     |
|------------------|---------------|
| Rail Width:      | 2 1/2"        |
| Rail Profile:    | M22           |
| Outside Edge:    | Bead          |
| Panel Profile:   | #1 Scoop      |
| Applied Molding: | NA            |
| Arch:            | NA            |
| Drawer Front:    | 5pc. 1 3/4" R |

# Ford

| Door Style:      | Ford              |
|------------------|-------------------|
| Rail Width:      | 2 1/4"            |
| Rail Profile:    | M 23              |
| Outside Edge:    | Tear Drop         |
| Panel Profile:   | #1 Scoop          |
| Applied Molding: | NA                |
| Arch:            | NA                |
| Drawer Front:    | 5pc. 2 1/4" Rails |

We work with the finest North American hardwoods, and each piece is beautifully unique, as the natural characteristics of the wood come to life in color variation, grain and texture.

Griffin

| Door Style:      | Griffin  |
|------------------|----------|
| Rail Width:      | 2 1/2"   |
| Rail Profile:    | #5       |
| Outside Edge:    | D6 Eased |
| Panel Profile:   | #10      |
| Applied Molding: | NA       |
| Arch:            | NA       |
| Drawer Front:    | Slab     |
|                  |          |

# Heartland

| Door Style:      | Heartland             |
|------------------|-----------------------|
| Rail Width:      | 2 1/2"                |
| Rail Profile:    | #5 with 1/4" Cove     |
| Outside Edge:    | D6                    |
| Panel Profile:   | #15 Straight          |
| Applied Molding: | NA                    |
| Arch:            | NA                    |
| Drawer Front:    | Slab Outside Edge D15 |

We work with the finest North American hardwoods, and each piece is beautifully unique, as the natural characteristics of the wood come to life in color variation, grain and texture.

Hoagland

| Door Style:      | Hoagland       |
|------------------|----------------|
| Rail Width:      | 2 7/8"         |
| Rail Profile:    | M32            |
| Outside Edge:    | NA             |
| Panel Profile:   | #8 Flat        |
| Applied Molding: | NA             |
| Arch:            | NA             |
| Drawer Front:    | 5 pc. 2" Rails |

# Honduras

| Door Style:      | Honduras                  |
|------------------|---------------------------|
| Rail Width:      | NA                        |
| Rail Profile:    | NA                        |
| Outside Edge:    | D6                        |
| Panel Profile:   | 3 pc. Slab with V-Groves  |
| Applied Molding: | NA                        |
| Arch:            | NA                        |
| Drawer Front:    | 3 pc. 1 3/4" Top & Bottom |

# Ireland

| Door Style:      | Ireland                   |
|------------------|---------------------------|
| Rail Width:      | 2 1/2"                    |
| Rail Profile:    | #2                        |
| Outside Edge:    | #14                       |
| Panel Profile:   | #7 Bubble Bead            |
| Applied Molding: | NA                        |
| Arch:            | NA                        |
| Drawer Front:    | 5 pc. 1 3/4" Top & Bottom |

We work with the finest North American hardwoods, and each piece is beautifully unique, as the natural characteristics of the wood come to life in color variation, grain and texture.

Joplin

| Door Style:      | Joplin   |
|------------------|----------|
| Rail Width:      | 2 1/2"   |
| Rail Profile:    | #4       |
| Outside Edge:    | D8       |
| Panel Profile:   | #1 Scoop |
| Applied Molding: | NA       |
| Arch:            | RP3      |
| Drawer Front:    | Slab     |
|                  |          |

We work with the finest North American hardwoods, and each piece is beautifully unique, as the natural characteristics of the wood come to life in color variation, grain and texture.

LaSalle

| Door Style:      | LaSalle      |
|------------------|--------------|
| Rail Width:      | 2 1/2"       |
| Rail Profile:    | #7           |
| Outside Edge:    | D81          |
| Panel Profile:   | #5 1/4" Bead |
| Applied Molding: | NA           |
| Arch:            | RP5          |
| Drawer Front:    | Slab         |

# Madison

| Door Style:      | Madison               |
|------------------|-----------------------|
| Rail Width:      | 2 1/2"                |
| Rail Profile:    | #4                    |
| Outside Edge:    | D13                   |
| Panel Profile:   | #2 Bubble             |
| Applied Molding: | NA                    |
| Arch:            | RP3                   |
| Drawer Front:    | Slab Outside Edge DR2 |

# Manhattan

| Door Style:      | Manhattan             |
|------------------|-----------------------|
| Rail Width:      | 2 1/2"                |
| Rail Profile:    | M31                   |
| Outside Edge:    | Eased                 |
| Panel Profile:   | #1 Scoop              |
| Applied Molding: | NA                    |
| Arch:            | NA                    |
| Drawer Front:    | Slab Outside Edge DR1 |

We work with the finest North American hardwoods, and each piece is beautifully unique, as the natural characteristics of the wood come to life in color variation, grain and texture.

Navajo

| Door Style:      | Navajo   |
|------------------|----------|
| Rail Width:      | 2 1/2"   |
| Rail Profile:    | #7       |
| Outside Edge:    | D4       |
| Panel Profile:   | #3 Bevel |
| Applied Molding: | NA       |
| Arch:            | NA       |
| Drawer Front:    | Slab DR2 |

# Nevada

| Door Style:      | Nevada        |
|------------------|---------------|
| Rail Width:      | 2 1/2"        |
| Rail Profile:    | C#8           |
| Outside Edge:    | D3 3/8 Lip    |
| Panel Profile:   | # 15 Straight |
| Applied Molding: | NA            |
| Arch:            | NA            |
| Drawer Front:    | Slab          |

We work with the finest North American hardwoods, and each piece is beautifully unique, as the natural characteristics of the wood come to life in color variation, grain and texture.

Norway

| Door Style:      | Norway   |
|------------------|----------|
| Rail Width:      | 2 1/2"   |
| Rail Profile:    | #1       |
| Outside Edge:    | D19      |
| Panel Profile:   | #1 Scoop |
| Applied Molding: | NA       |
| Arch:            | NA       |
| Drawer Front:    | Slab     |

# Orlando

| Door Style:      | Orlando         |
|------------------|-----------------|
| Rail Width:      | 2 7/8"          |
| Rail Profile:    | M35             |
| Outside Edge:    | D6 Eased        |
| Panel Profile:   | #18 Triple Step |
| Applied Molding: | NA              |
| Arch:            | NA              |
| Drawer Front:    | 5 pc. 2" Rails  |

# Park Place

| Door Style:      | Park Place         |
|------------------|--------------------|
| Rail Width:      | 2 7/8"             |
| Rail Profile:    | M18                |
| Outside Edge:    | NA                 |
| Panel Profile:   | #1 Scoop           |
| Applied Molding: | NA                 |
| Arch:            | NA                 |
| Drawer Front:    | 5 pc. 1 3/4" Rails |