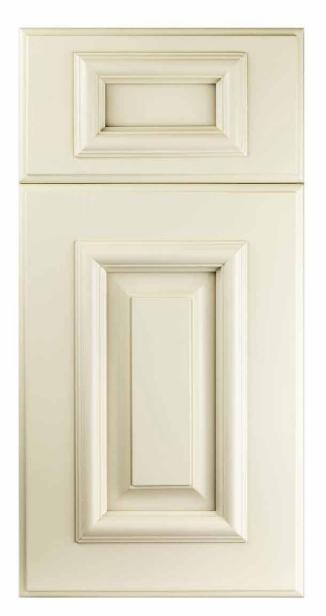

# Baltimore

| Door Style:      | Baltimore         |
|------------------|-------------------|
| Rail Width:      | 3 1/2"            |
| Rail Profile:    | #2                |
| Outside Edge:    | D16 Lenki         |
| Panel Profile:   | #7 Bubble Bead    |
| Applied Molding: | S. Hampton        |
| Arch:            | NA                |
| Drawer Front:    | 5pc. 1 3/4" Rails |

All Brandenburger Cabinets Doors and Drawer Fronts are hand-crafted and are available in almost any wood species you could imagine, including Maple, Alder, White Oak, Red Oak, Ash and Knotty Pine, just to name a few.

We work with the finest North American hardwoods, and each piece is beautifully unique, as the natural characteristics of the wood come to life in color variation, grain and texture.